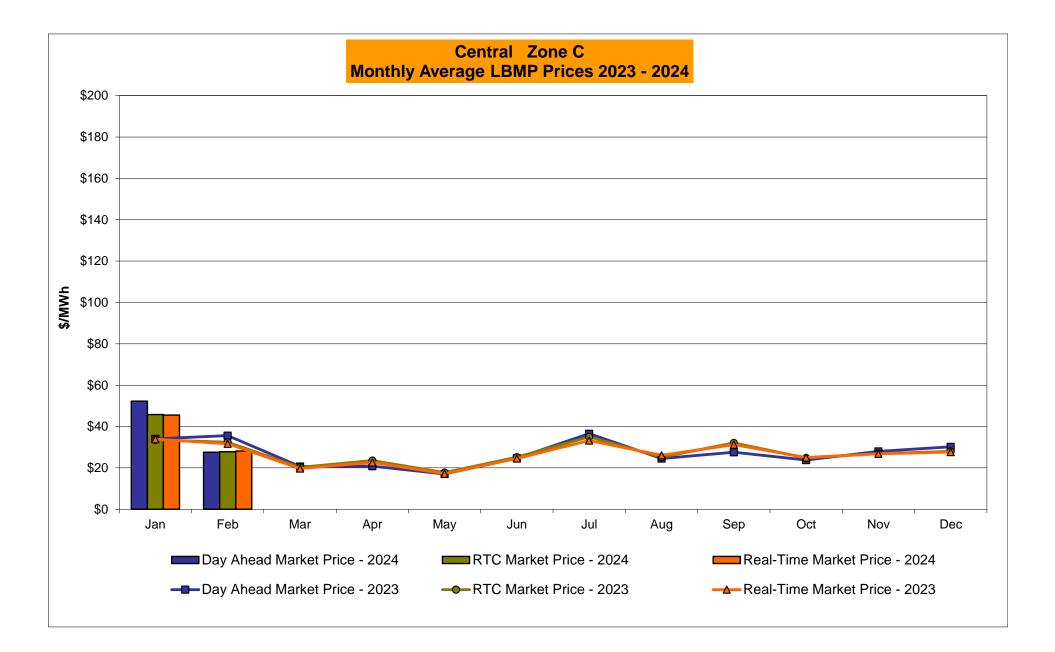

# Market Performance Highlights February 2024

- LBMP for February is \$31.33/MWh; lower than the \$65.76/MWh in January 2024 and lower than \$55.47/MWh in February 2023.
  - Day Ahead Load Weighted LBMPs and Real Time Load Weighted LBMPs are lower compared to January.
- February 2024 average year-to-date monthly cost of \$52.70/MWh is a 0.6% increase from \$52.36/MWh in February 2023.
- Average daily send-out is 409 GWh/day in February; lower than 434 GWh/day in January 2024 and higher than 408 GWh/day in February 2023.
- Natural gas prices are lower compared to the previous month. Distillate prices are higher compared to the previous month.
  - Natural Gas (Transco Z6 NY) was \$1.71/MMBtu, down from \$6.37/MMBtu in January.
  - Natural gas prices (Transco Z6 NY) are down 73.2% year-over-year.
  - Jet Kerosene Gulf Coast was \$19.92/MMBtu, up from \$19.02/MMBtu in January.
  - Jet Kerosene Gulf Coast prices are up 4.6% from last year.
  - Ultra Low Sulfur No.2 Diesel NY Harbor was \$19.84/MMBtu, up from \$19.09/MMBtu in January.
  - Distillate prices are up 4.0% year-over-year.
- Uplift per MWh is higher compared to the previous month.
  - Uplift (not including NYISO cost of operations) is (\$0.27)/MWh; higher than (\$0.76)/MWh in January.
    - Local Reliability Share is \$0.08/MWh, higher than \$0.04/MWh in January.
    - Statewide Share is (\$0.35)/MWh, higher than (\$0.80)/MWh in January.
  - TSA \$ per NYC MWh is \$0.07/MWh.
  - Total uplift costs (Schedule 1 components including NYISO Cost of Operations) are higher than January.

#### <u>NYISO Average Cost/MWh (Energy and Ancillary Services)</u> \* <u>from the LBMP Customer point of view</u>

| 2024<br>LBMP<br>NTAC<br>Reserve<br>Regulation<br>NYISO Cost of Operations<br>FERC Fee Recovery<br>Uplift<br>Uplift: Local Reliability Share<br>Uplift: Statewide Share<br>Voltage Support and Black Start<br>Avg Monthly Cost | <u>January</u><br>65.76<br>1.48<br>0.78<br>0.12<br>0.80<br>0.07<br>(0.76)<br>0.04<br>(0.80)<br>0.47<br>68.68 | February           31.33           1.29           0.54           0.09           0.78           0.08           (0.27)           0.08           (0.35)           0.47           34.25 | <u>March</u>   | <u>April</u> | <u>May</u>     | June         | <u>July</u>  | <u>August</u> | <u>September</u> | <u>October</u> | <u>November</u> | <u>December</u> |
|-------------------------------------------------------------------------------------------------------------------------------------------------------------------------------------------------------------------------------|--------------------------------------------------------------------------------------------------------------|-------------------------------------------------------------------------------------------------------------------------------------------------------------------------------------|----------------|--------------|----------------|--------------|--------------|---------------|------------------|----------------|-----------------|-----------------|
| Avg YTD Cost                                                                                                                                                                                                                  | 68.75                                                                                                        | 52.70                                                                                                                                                                               |                |              |                |              |              |               |                  |                |                 |                 |
| TSA \$ per NYC MWh                                                                                                                                                                                                            | 0.00                                                                                                         | 0.07                                                                                                                                                                                |                |              |                |              |              |               |                  |                |                 |                 |
| 2023                                                                                                                                                                                                                          | <u>January</u>                                                                                               | <u>February</u>                                                                                                                                                                     | <u>March</u>   | <u>April</u> | <u>May</u>     | June         | <u>July</u>  | <u>August</u> | <u>September</u> | <u>October</u> | November        | December        |
| LBMP                                                                                                                                                                                                                          | 42.10                                                                                                        | 55.47                                                                                                                                                                               | 31.11          | 28.07        | 23.13          | 29.85        | 45.70        | 29.95         | 36.92            | 28.10          | 34.90           | 33.67           |
| NTAC                                                                                                                                                                                                                          | 2.82                                                                                                         | 1.15                                                                                                                                                                                | 1.39           | 1.72         | 1.38           | 1.62         | 1.79         | 1.74          | 1.19             | 1.43           | 1.36            | 1.58            |
| Reserve                                                                                                                                                                                                                       | 0.72                                                                                                         | 0.90                                                                                                                                                                                | 0.73           | 0.85         | 0.81           | 0.69         | 0.76         | 0.56          | 0.50             | 0.77           | 0.66            | 0.59            |
| Regulation                                                                                                                                                                                                                    | 0.09                                                                                                         | 0.13                                                                                                                                                                                | 0.13           | 0.15         | 0.12           | 0.10         | 0.10         | 0.09          | 0.08             | 0.18           | 0.11            | 0.10            |
| NYISO Cost of Operations                                                                                                                                                                                                      | 0.77                                                                                                         | 0.77<br>0.09                                                                                                                                                                        | 0.77           | 0.78<br>0.10 | 0.78           | 0.78         | 0.80<br>0.06 | 0.80          | 0.80<br>0.08     | 0.79           | 0.76            | 0.78            |
| FERC Fee Recovery<br>Uplift                                                                                                                                                                                                   | 0.08<br>(0.38)                                                                                               | (0.27)                                                                                                                                                                              | 0.09<br>(0.00) | (0.34)       | 0.10<br>(0.13) | 0.09<br>0.09 | (0.43)       | 0.07<br>0.16  | (0.58)           | 0.09<br>1.35   | 0.08<br>(0.11)  | 0.08<br>(0.03)  |
| Uplift: Local Reliability Share                                                                                                                                                                                               | 0.03                                                                                                         | 0.03                                                                                                                                                                                | 0.09           | 0.04         | 0.07           | 0.09         | 0.20         | 0.10          | 0.11             | 1.35           | 0.08            | 0.03            |
| Uplift: Statewide Share                                                                                                                                                                                                       | (0.41)                                                                                                       | (0.30)                                                                                                                                                                              | (0.10)         | (0.38)       | (0.20)         | (0.26)       | (0.62)       | (0.03)        | (0.68)           | (0.09)         | (0.19)          | (0.06)          |
| Voltage Support and Black Start                                                                                                                                                                                               | 0.42                                                                                                         | 0.42                                                                                                                                                                                | 0.43           | 0.43         | 0.43           | 0.43         | 0.44         | 0.44          | 0.44             | 0.44           | 0.42            | 0.43            |
| Avg Monthly Cost                                                                                                                                                                                                              | 46.56                                                                                                        | 58.58                                                                                                                                                                               | 34.58          | 31.67        | 26.55          | 33.60        | 49.17        | 33.76         | 39.38            | 33.07          | 38.13           | 37.14           |
| Avg YTD Cost                                                                                                                                                                                                                  | 10.01                                                                                                        | 50.00                                                                                                                                                                               | 40.05          | 40.45        | 40.45          | 00.07        | 44 40        | 40.40         | 40.00            | 00.44          |                 | 20.40           |
| •                                                                                                                                                                                                                             | 46.64                                                                                                        | 52.36                                                                                                                                                                               | 46.65          | 43.45        | 40.45          | 39.27        | 41.18        | 40.13         | 40.06            | 39.44          | 39.32           | 39.12           |