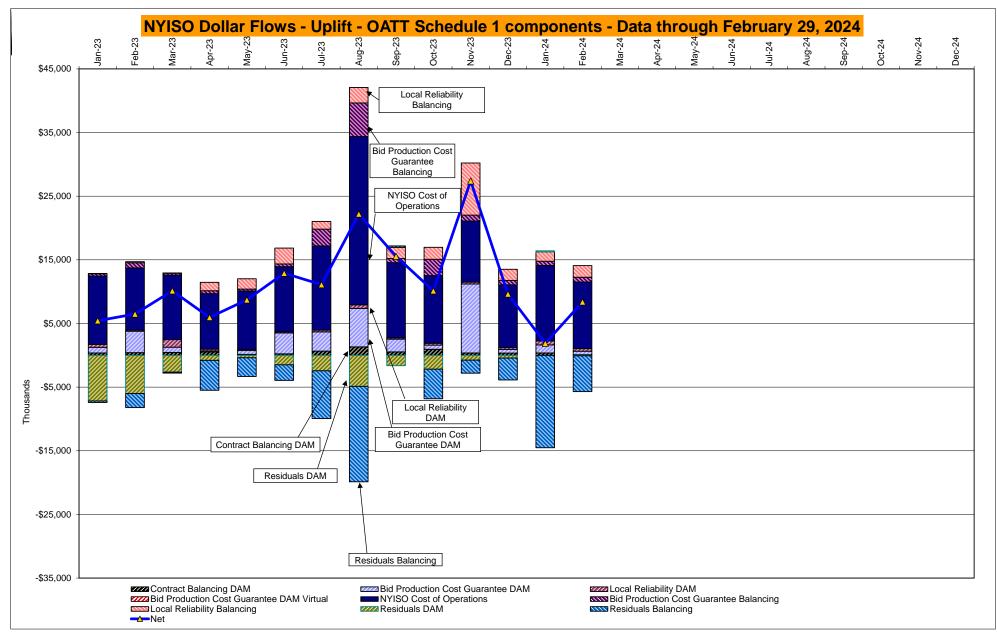

DAM Contract Balancing amounts are for payments made to generating units to make them whole for being dispatched below their Day-Ahead schedule, as a result of out-of-merit dispatches. DAM Bid Production Cost Guarantees for Virtual Transactions are included in the chart and are shown from the inception of Virtual Transactions. These values are small and cannot be identified on the chart. DAM residuals consist of both energy and loss revenue collections and payments. By design, there is a net over collection of revenues due to the difference between the marginal losses paid to generation and the average losses charged to loads. **NYISO Markets Transactions** 