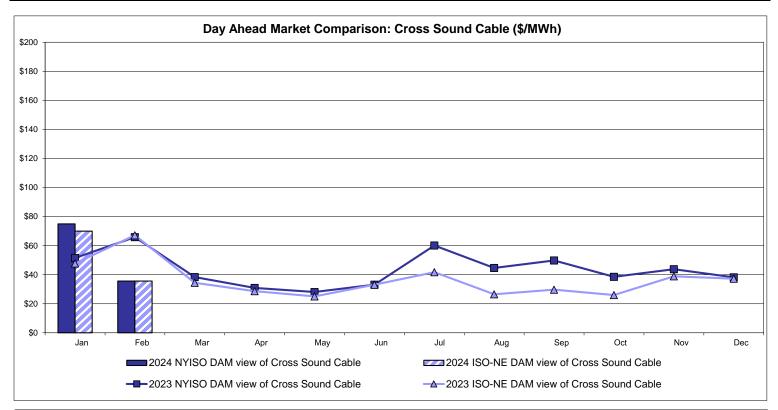

| 28.26                           |
| Standard Deviation | 10.46           | 11.84                        | 11.84                             | 11.80  | 12.32          | 31.33                 | 17.23                                        | 15.29                   | 12.02                      | 12.54                         | 12.28                           |

\* Straight LBMP averages















Market Mitigation and Analysis Prepared:3/8/2024 1:04 PM

# External Comparison ISO-New England





#### Market Mitigation and Analysis Prepared: 3/8/2024 1:06 PM



# **External Comparison PJM**

#### **External Comparison Ontario IESO**



Notes: Exchange factor used for February 2024 was 0.740743484235127 to US HOEP: Hourly Ontario Energy Price Pre-Dispatch: Projected Energy Price



#### External Controllable Line: Cross Sound Cable (New England)



Note:

ISO-NE Forecast is an advisory posting @ 18:00 day before.

The DAM and R/T prices at the Shorham 13899 interface are used for ISO-NE.

The DAM and R/T prices at the CSC interface are used for NYISO.



## **External Controllable Line: Northport - Norwalk (New England)**



Note:

ISO-NE Forecast is an advisory posting @ 18:00 day before.

The DAM and R/T prices at the Northport 138 interface are used for ISO-NE.

The DAM and R/T prices at the 1385 interface are used for NYISO.



#### Real Time Market Comparison: Neptune (\$/MWh) \$200 \$180 \$160 \$140 \$120 \$100 \$80 \$60 \$40 $\cap$ \$20 \$0 Oct Jan Feb Mar Apr May Jun Jul Aug Sep Nov Dec 2024 NYISO RT view of PJY Neptune 2024 NYISO RTC view of PJY Neptune 20