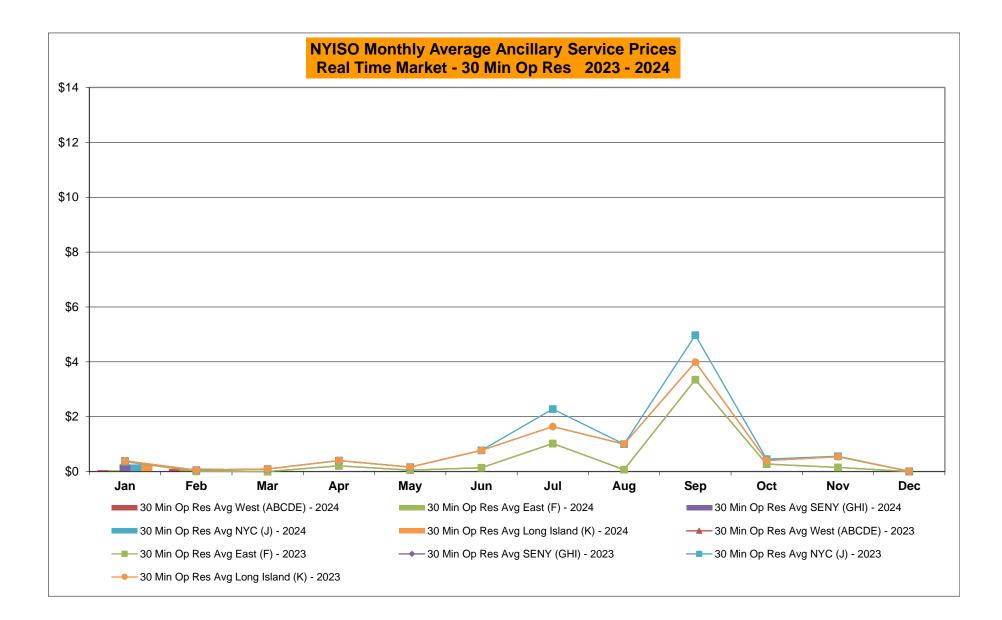

| _      | Sep-24           |            |            |                |                | _      | Sep-24           |                |                |                |           |
|        | 0                |            |            |                |            |        |                  |            |            |                |                |        |                  |                |                |                |           |
|        | Oct-24<br>Nov-24 |            |            |                |            | _      | Oct-24<br>Nov-24 |            |            |                |                |        | Oct-24<br>Nov-24 |                |                |                |           |



Market Mitigation and Analysis Prepared: 3/8/2024 1:04 PM





























| 2024                             | January | February | March | April | May   | June  | July | August | September | October | November | December |
|----------------------------------|---------|----------|-------|-------|-------|-------|------|--------|-----------|---------|----------|----------|
| Day Ahead Market                 | January | rebruary | March |       | iviay | Julie | July | August | Oeptember | October | November | December |
| 10 Min Spin Long Island (K)      | 6.79    | 4.69     |       |       |       |       |      |        |           |         |          |          |
| 10 Min Spin NYC (J)              | 7.68    | 4.78     |       |       |       |       |      |        |           |         |          |          |
| 10 Min Spin SENY (GHI)           | 6.79