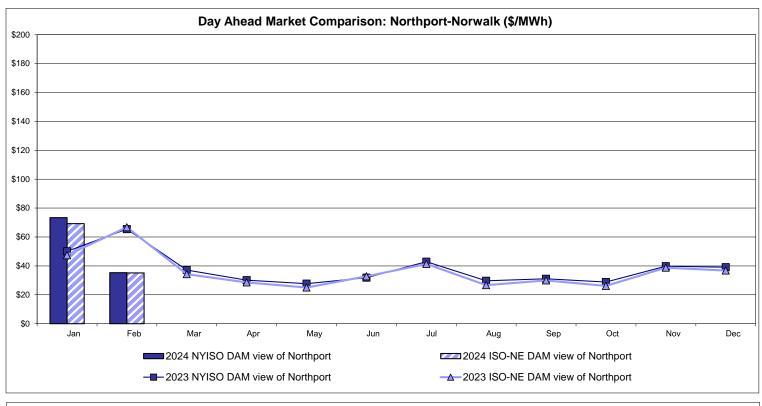

2                      | 12.54                         | 12.28                           |

\* Straight LBMP averages















Market Mitigation and Analysis Prepared:3/8/2024 1:04 PM

# External Comparison ISO-New England





#### Market Mitigation and Analysis Prepared: 3/8/2024 1:06 PM



# **External Comparison PJM**

#### **External Comparison Ontario IESO**



Notes: Exchange factor used for February 2024 was 0.740743484235127 to US HOEP: Hourly Ontario Energy Price Pre-Dispatch: Projected Energy Price



#### External Controllable Line: Cross Sound Cable (New England)



Note:

ISO-NE Forecast is an advisory posting @ 18:00 day before.

The DAM and R/T prices at the Shorham 13899 interface are used for ISO-NE.

The DAM and R/T prices at the CSC interface are used for NYISO.



## **External Controllable Line: Northport - Norwalk (New England)**



Note:

ISO-NE Forecast is an advisory posting @ 18:00 day before.

The DAM and R/T prices at the Northport 138 interface are used for ISO-NE.

The DAM and R/T prices at the 1385 interface are used for NYISO.



#### Real Time Market Comparison: Neptune (\$/MWh) \$200 \$180 \$160 \$140 \$120 \$100 \$80 \$60 \$40 $\cap$ \$20 \$0 Oct Jan Feb Mar Apr May Jun Jul Aug Sep Nov Dec 2024 NYISO RT view of PJY Neptune 2024 NYISO RTC view of PJY Neptune 2024 PJY R/T view of NYISO Neptune -D-2023 NYISO RT view of PJY Neptune 2023 NYISO RTC view of PJY Neptune -O-2023 PJY R/T view of NYISO Neptune

## **External Controllable Line: Neptune (PJM)**

## **External Comparison Hydro-Quebec**







# External Controllable Line: Linden