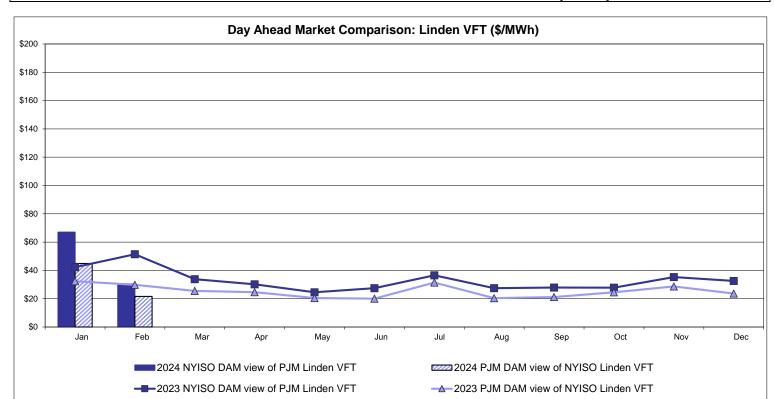

the CSC interface are used for NYISO.



## **External Controllable Line: Northport - Norwalk (New England)**



Note:

ISO-NE Forecast is an advisory posting @ 18:00 day before.

The DAM and R/T prices at the Northport 138 interface are used for ISO-NE.

The DAM and R/T prices at the 1385 interface are used for NYISO.



#### Real Time Market Comparison: Neptune (\$/MWh) \$200 \$180 \$160 \$140 \$120 \$100 \$80 \$60 \$40 $\cap$ \$20 \$0 Oct Jan Feb Mar Apr May Jun Jul Aug Sep Nov Dec 2024 NYISO RT view of PJY Neptune 2024 NYISO RTC view of PJY Neptune 2024 PJY R/T view of NYISO Neptune -D-2023 NYISO RT view of PJY Neptune 2023 NYISO RTC view of PJY Neptune -O-2023 PJY R/T view of NYISO Neptune

## **External Controllable Line: Neptune (PJM)**

## **External Comparison Hydro-Quebec**







# External Controllable Line: Linden VFT (PJM)



# External Controllable Line: Hudson (PJM)





#### NYISO Real Time Price Correction Statistics

| 2024<br>Hour Corrections