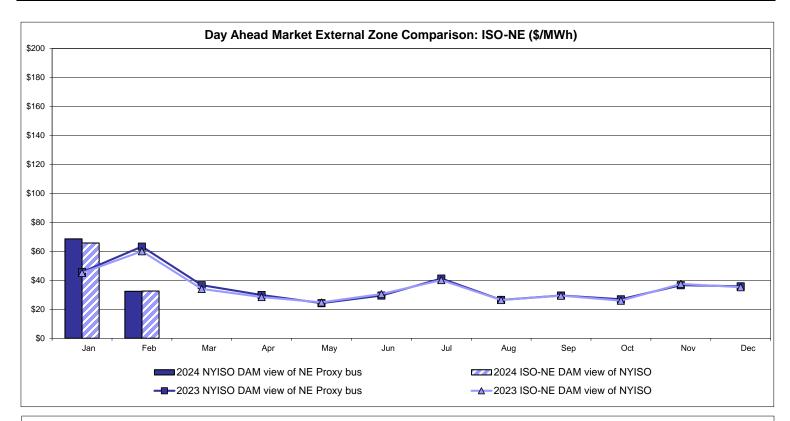

|
| Unweighted Price * | 25.08           | 28.19                        | 28.19                             | 27.55  | 31.25          | 37.91                 | 32.99                                        | 32.88                   | 30.13                      | 30.58                         | 28.26                           |
| Standard Deviation | 10.46           | 11.84                        | 11.84                             | 11.80  | 12.32          | 31.33                 | 17.23                                        | 15.29                   | 12.02                      | 12.54                         | 12.28                           |

\* Straight LBMP averages















Market Mitigation and Analysis Prepared:3/8/2024 1:04 PM

# External Comparison ISO-New England





#### Market Mitigation and Analysis Prepared: 3/8/2024 1:06 PM



# **External Comparison PJM**

#### **External Comparison Ontario IESO**



Notes: Exchange factor used for February 2024 was 0.740743484235127 to US HOEP: Hourly Ontario Energy Price Pre-Dispatch: Projected Energy Price



#### External Controllable Line: Cross Sound Cable (New England)



Note:

ISO-NE Forecast is an advisory posting @ 18:00 day before.

The DAM and R/T prices at the Shorham 13899 interface are used for ISO-NE.

The DAM and R/T prices at the CSC interface are used for NYISO.



## **External Controllable Line: Northport - Norwalk (New England)**



Note:

ISO-NE Forecast is an advisory posting @ 18:00 day before.

The DAM and R/T prices at the Northport 138 interface are used for ISO-NE.

The DAM and R