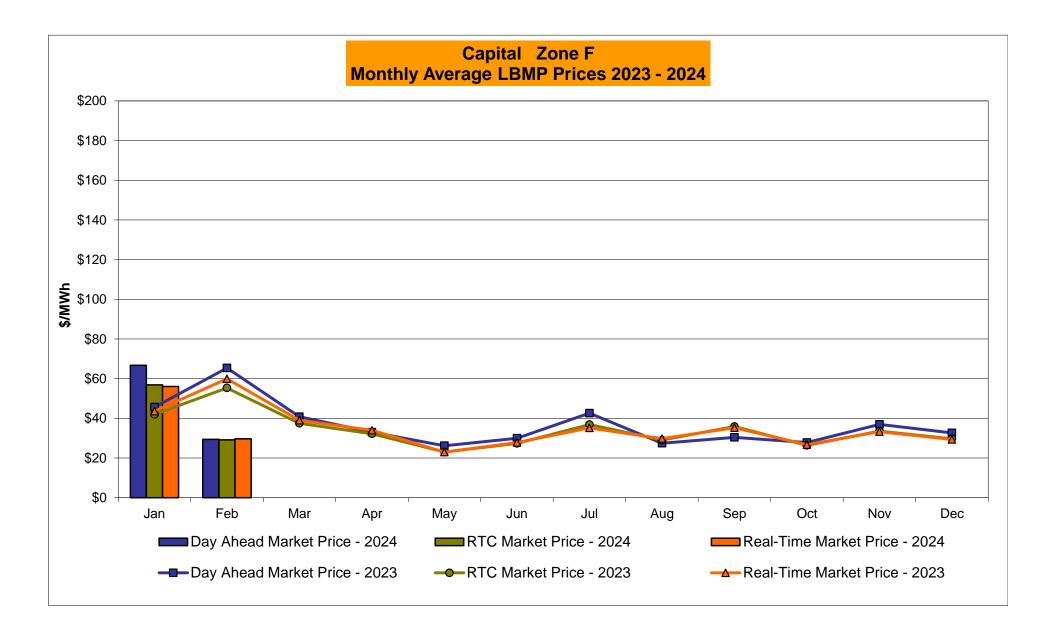

# Market Performance Highlights February 2024

- LBMP for February is \$31.33/MWh; lower than the \$65.76/MWh in January 2024 and lower than \$55.47/MWh in February 2023.
  - Day Ahead Load Weighted LBMPs and Real Time Load Weighted LBMPs are lower compared to January.
- February 2024 average year-to-date monthly cost of \$52.70/MWh is a 0.6% increase from \$52.36/MWh in February 2023.
- Average daily send-out is 409 GWh/day in February; lower than 434 GWh/day in January 2024 and higher than 408 GWh/day in February 2023.
- Natural gas prices are lower compared to the previous month. Distillate prices are higher compared to the previous month.
  - Natural Gas (Transco Z6 NY) was \$1.71/MMBtu, down from \$6.37/MMBtu in January.
  - Natural gas prices (Transco Z6 NY) are down 73.2% year-over-year.
  - Jet Kerosene Gulf Coast was \$19.92/MMBtu, up from \$19.02/MMBtu in January.
  - Jet Kerosene Gulf Coast prices are up 4.6% from last year.
  - Ultra Low Sulfur No.2 Diesel NY Harbor was \$19.84/MMBtu, up from \$19.09/MMBtu in January.
  - Distillate prices are up 4.0% year-over-year.
- Uplift per MWh is higher compared to the previous month.
  - Uplift (not including NYISO cost of operations) is (\$0.27)/MWh; higher than (\$0.76)/MWh in January.
    - Local Reliability Share is \$0.08/MWh, higher than \$0.04/MWh in January.
    - Statewide Share is (\$0.35)/MWh, higher than (\$0.80)/MWh in January.
  - TSA \$ per NYC MWh is \$0.07/MWh.
  - Total uplift costs (Schedule 1 components including NYISO Cost of Operations) are higher than January.

#### <u>NYISO Average Cost/MWh (Energy and Ancillary Services)</u> \* <u>from the LBMP Customer point of view</u>

| 2024<br>LBMP<br>NTAC<br>Reserve<br>Regulation<br>NYISO Cost of Operations<br>FERC Fee Recovery<br>Uplift<br>Uplift: Local Reliability Share<br>Uplift: Statewide Share<br>Voltage Support and Black Start<br>Avg Monthly Cost | <u>January</u><br>65.76<br>1.48<br>0.78<br>0.12<br>0.80<br>0.07<br>(0.76)<br>0.04<br>(0.80)<br>0.47<br>68.68 | February           31.33           1.29           0.54           0.09           0.78           0.08           (0.27)           0.08           (0.35)           0.47           34.25 | <u>March</u>   | <u>April</u> | <u>May</u>     | June         | <u>July</u>  | <u>August</u> | <u>September</u> | <u>October</u> | <u>November</u> | <u>December</u> |
|-------------------------------------------------------------------------------------------------------------------------------------------------------------------------------------------------------------------------------|--------------------------------------------------------------------------------------------------------------|-------------------------------------------------------------------------------------------------------------------------------------------------------------------------------------|----------------|--------------|----------------|--------------|--------------|---------------|------------------|----------------|-----------------|-----------------|
| Avg YTD Cost                                                                                                                                                                                                                  | 68.75                                                                                                        | 52.70                                                                                                                                                                               |                |              |                |              |              |               |                  |                |                 |                 |
| TSA \$ per NYC MWh                                                                                                                                                                                                            | 0.00                                                                                                         | 0.07                                                                                                                                                                                |                |              |                |              |              |               |                  |                |                 |                 |
| 2023                                                                                                                                                                                                                          | <u>January</u>                                                                                               | <u>February</u>                                                                                                                                                                     | <u>March</u>   | <u>April</u> | <u>May</u>     | June         | <u>July</u>  | <u>August</u> | <u>September</u> | <u>October</u> | November        | December        |
| LBMP                                                                                                                                                                                                                          | 42.10                                                                                                        | 55.47                                                                                                                                                                               | 31.11          | 28.07        | 23.13          | 29.85        | 45.70        | 29.95         | 36.92            | 28.10          | 34.90           | 33.67           |
| NTAC                                                                                                                                                                                                                          | 2.82                                                                                                         | 1.15                                                                                                                                                                                | 1.39           | 1.72         | 1.38           | 1.62         | 1.79         | 1.74          | 1.19             | 1.43           | 1.36            | 1.58            |
| Reserve                                                                                                                                                                                                                       | 0.72                                                                                                         | 0.90                                                                                                                                                                                | 0.73           | 0.85         | 0.81           | 0.69         | 0.76         | 0.56          | 0.50             | 0.77           | 0.66            | 0.59            |
| Regulation                                                                                                                                                                                                                    | 0.09                                                                                                         | 0.13                                                                                                                                                                                | 0.13           | 0.15         | 0.12           | 0.10         | 0.10         | 0.09          | 0.08             | 0.18           | 0.11            | 0.10            |
| NYISO Cost of Operations                                                                                                                                                                                                      | 0.77                                                                                                         | 0.77<br>0.09                                                                                                                                                                        | 0.77           | 0.78<br>0.10 | 0.78           | 0.78         | 0.80<br>0.06 | 0.80          | 0.80<br>0.08     | 0.79           | 0.76            | 0.78            |
| FERC Fee Recovery<br>Uplift                                                                                                                                                                                                   | 0.08<br>(0.38)                                                                                               | (0.27)                                                                                                                                                                              | 0.09<br>(0.00) | (0.34)       | 0.10<br>(0.13) | 0.09<br>0.09 | (0.43)       | 0.07<br>0.16  | (0.58)           | 0.09<br>1.35   | 0.08<br>(0.11)  | 0.08<br>(0.03)  |
| Uplift: Local Reliability Share                                                                                                                                                                                               | 0.03                                                                                                         | 0.03                                                                                                                                                                                | 0.09           | 0.04         | 0.07           | 0.09         | 0.20         | 0.10          | 0.11             | 1.35           | 0.08            | 0.03            |
| Uplift: Statewide Share                                                                                                                                                                                                       | (0.41)                                                                                                       | (0.30)                                                                                                                                                                              | (0.10)         | (0.38)       | (0.20)         | (0.26)       | (0.62)       | (0.03)        | (0.68)           | (0.09)         | (0.19)          | (0.06)          |
| Voltage Support and Black Start                                                                                                                                                                                               | 0.42                                                                                                         | 0.42                                                                                                                                                                                | 0.43           | 0.43         | 0.43           | 0.43         | 0.44         | 0.44          | 0.44             | 0.44           | 0.42            | 0.43            |
| Avg Monthly Cost                                                                                                                                                                                                              | 46.56                                                                                                        | 58.58                                                                                                                                                                               | 34.58          | 31.67        | 26.55          | 33.60        | 49.17        | 33.76         | 39.38            | 33.07          | 38.13           | 37.14           |
| Avg YTD Cost                                                                                                                                                                                                                  | 10.01                                                                                                        | 50.00                                                                                                                                                                               | 40.05          | 40.45        | 40.45          | 00.07        | 44 40        | 40.40         | 40.00            | 00.44          |                 | 20.40           |
| •                                                                                                                                                                                                                             | 46.64                                                                                                        | 52.36                                                                                                                                                                               | 46.65          | 43.45        | 40.45          | 39.27        | 41.18        | 40.13         | 40.06            | 39.44          | 39.32           | 39.12           |