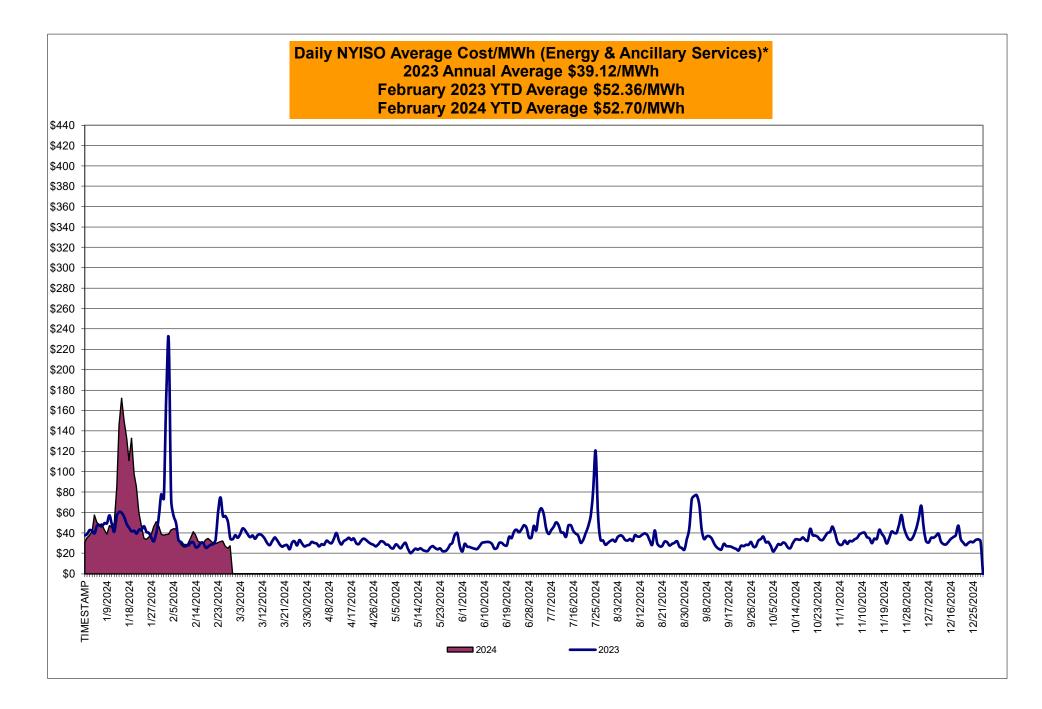

# Market Performance Highlights February 2024

- LBMP for February is \$31.33/MWh; lower than the \$65.76/MWh in January 2024 and lower than \$55.47/MWh in February 2023.
  - Day Ahead Load Weighted LBMPs and Real Time Load Weighted LBMPs are lower compared to January.
- February 2024 average year-to-date monthly cost of \$52.70/MWh is a 0.6% increase from \$52.36/MWh in February 2023.
- Average daily send-out is 409 GWh/day in February; lower than 434 GWh/day in January 2024 and higher than 408 GWh/day in February 2023.
- Natural gas prices are lower compared to the previous month. Distillate prices are higher compared to the previous month.
  - Natural Gas (Transco Z6 NY) was \$1.71/MMBtu, down from \$6.37/MMBtu in January.
  - Natural gas prices (Transco Z6 NY) are down 73.2% year-over-year.
  - Jet Kerosene Gulf Coast was \$19.92/MMBtu, up from \$19.02/MMBtu in January.
  - Jet Kerosene Gulf Coast prices are up 4.6% from last year.
  - Ultra Low Sulfur No.2 Diesel NY Harbor was \$19.84/MMBtu, up from \$19.09/MMBtu in January.
  - Distillate prices are up 4.0% year-over-year.
- Uplift per MWh is higher compared to the previous month.
  - Uplift (not including NYISO cost of operations) is (\$0.27)/MWh; higher than (\$0.76)/MWh in January.
    - Local Reliability Share is \$0.08/MWh, higher than \$0.04/MWh in January.
    - Statewide Share is (\$0.35)/MWh, higher than (\$0.80)/MWh in January.
  - TSA \$ per NYC MWh is \$0.07/MWh.
  - Total uplift costs (Schedule 1 components including NYISO Cost of Operations) are higher than January.

#### <u>NYISO Average Cost/MWh (Energy and Ancillary Services)</u> \* <u>from the LBMP Customer point of view</u>

| 2024<br>LBMP<br>NTAC<br>Reserve<br>Regulation<br>NYISO Cost of Operations<br>FERC Fee Recovery<br>Uplift<br>Uplift: Local Reliability Share<br>Uplift: Statewide Share<br>Voltage Support and Black Start<br>Avg Monthly Cost | <u>January</u><br>65.76<br>1.48<br>0.78<br>0.12<br>0.80<br>0.07<br>(0.76)<br>0.04<br>(0.80)<br>0.47<br>68.68 | February           31.33           1.29           0.54           0.09           0.78           0.08           (0.27)           0.08           (0.35)           0.47           34.25 | <u>March</u>   | <u>April</u> | <u>May</u>     | June         | <u>July</u>  | <u>August</u> | <u>September</u> | <u>October</u> | <u>November</u> | <u>December</u> |
|-------------------------------------------------------------------------------------------------------------------------------------------------------------------------------------------------------------------------------|--------------------------------------------------------------------------------------------------------------|-------------------------------------------------------------------------------------------------------------------------------------------------------------------------------------|----------------|--------------|----------------|--------------|--------------|---------------|------------------|----------------|-----------------|-----------------|
| Avg YTD Cost                                                                                                                                                                                                                  | 68.75                                                                                                        | 52.70                                                                                                                                                                               |                |              |                |              |              |               |                  |                |                 |                 |
| TSA \$ per NYC MWh                                                                                                                                                                                                            | 0.00                                                                                                         | 0.07                                                                                                                                                                                |                |              |                |              |              |               |                  |                |                 |                 |
| 2023                                                                                                                                                                                                                          | <u>January</u>                                                                                               | <u>February</u>                                                                                                                                                                     | <u>March</u>   | <u>April</u> | <u>May</u>     | June         | <u>July</u>  | <u>August</u> | <u>September</u> | <u>October</u> | November        | December        |
| LBMP                                                                                                                                                                                                                          | 42.10                                                                                                        | 55.47                                                                                                                                                                               | 31.11          | 28.07        | 23.13          | 29.85        | 45.70        | 29.95         | 36.92            | 28.10          | 34.90           | 33.67           |
| NTAC                                                                                                                                                                                                                          | 2.82                                                                                                         | 1.15                                                                                                                                                                                | 1.39           | 1.72         | 1.38           | 1.62         | 1.79         | 1.74          | 1.19             | 1.43           | 1.36            | 1.58            |
| Reserve                                                                                                                                                                                                                       | 0.72                                                                                                         | 0.90                                                                                                                                                                                | 0.73           | 0.85         | 0.81           | 0.69         | 0.76         | 0.56          | 0.50             | 0.77           | 0.66            | 0.59            |
| Regulation                                                                                                                                                                                                                    | 0.09                                                                                                         | 0.13                                                                                                                                                                                | 0.13           | 0.15         | 0.12           | 0.10         | 0.10         | 0.09          | 0.08             | 0.18           | 0.11            | 0.10            |
| NYISO Cost of Operations                                                                                                                                                                                                      | 0.77                                                                                                         | 0.77<br>0.09                                                                                                                                                                        | 0.77           | 0.78<br>0.10 | 0.78           | 0.78         | 0.80<br>0.06 | 0.80          | 0.80<br>0.08     | 0.79           | 0.76            | 0.78            |
| FERC Fee Recovery<br>Uplift                                                                                                                                                                                                   | 0.08<br>(0.38)                                                                                               | (0.27)                                                                                                                                                                              | 0.09<br>(0.00) | (0.34)       | 0.10<br>(0.13) | 0.09<br>0.09 | (0.43)       | 0.07<br>0.16  | (0.58)           | 0.09<br>1.35   | 0.08<br>(0.11)  | 0.08<br>(0.03)  |
| Uplift: Local Reliability Share                                                                                                                                                                                               | 0.03                                                                                                         | 0.03                                                                                                                                                                                | 0.09           | 0.04         | 0.07           | 0.09         | 0.20         | 0.10          | 0.11             | 1.35           | 0.08            | 0.03            |
| Uplift: Statewide Share                                                                                                                                                                                                       | (0.41)                                                                                                       | (0.30)                                                                                                                                                                              | (0.10)         | (0.38)       | (0.20)         | (0.26)       | (0.62)       | (0.03)        | (0.68)           | (0.09)         | (0.19)          | (0.06)          |
| Voltage Support and Black Start                                                                                                                                                                                               | 0.42                                                                                                         | 0.42                                                                                                                                                                                | 0.43           | 0.43         | 0.43           | 0.43         | 0.44         | 0.44          | 0.44             | 0.44           | 0.42            | 0.43            |
| Avg Monthly Cost                                                                                                                                                                                                              | 46.56                                                                                                        | 58.58                                                                                                                                                                               | 34.58          | 31.67        | 26.55          | 33.60        | 49.17        | 33.76         | 39.38            | 33.07          | 38.13           | 37.14           |
| Avg YTD Cost                                                                                                                                                                                                                  | 10.01                                                                                                        | 50.00                                                                                                                                                                               | 40.05          | 40.45        | 40.45          | 00.07        | 44 40        | 40.40         | 40.00            | 00.44          |                 | 20.40           |
| •                                                                                                                                                                                                                             | 46.64                                                                                                        | 52.36                                                                                                                                                                               | 46.65          | 43.45        | 40.45          | 39.27        | 41.18        | 40.13         | 40.06            | 39.44          | 39.32           | 39.12           |