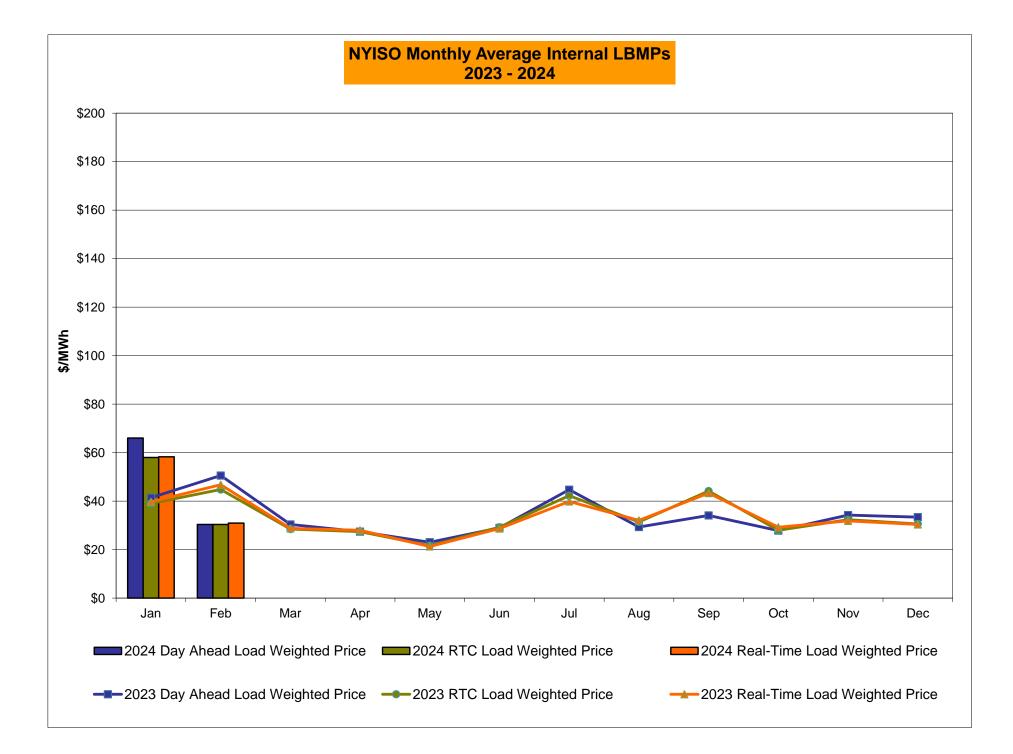

# Market Performance Highlights February 2024

- LBMP for February is \$31.33/MWh; lower than the \$65.76/MWh in January 2024 and lower than \$55.47/MWh in February 2023.
  - Day Ahead Load Weighted LBMPs and Real Time Load Weighted LBMPs are lower compared to January.
- February 2024 average year-to-date monthly cost of \$52.70/MWh is a 0.6% increase from \$52.36/MWh in February 2023.
- Average daily send-out is 409 GWh/day in February; lower than 434 GWh/day in January 2024 and higher than 408 GWh/day in February 2023.
- Natural gas prices are lower compared to the previous month. Distillate prices are higher compared to the previous month.
  - Natural Gas (Transco Z6 NY) was \$1.71/MMBtu, down from \$6.37/MMBtu in January.
  - Natural gas prices (Transco Z6 NY) are down 73.2% year-over-year.
  - Jet Kerosene Gulf Coast was \$19.92/MMBtu, up from \$19.02/MMBtu in January.
  - Jet Kerosene Gulf Coast prices are up 4.6% from last year.
  - Ultra Low Sulfur No.2 Diesel NY Harbor was \$19.84/MMBtu, up from \$19.09/MMBtu in January.
  - Distillate prices are up 4.0% year-over-year.
- Uplift per MWh is higher compared to the previous month.
  - Uplift (not including NYISO cost of operations) is (\$0.27)/MWh; higher than (\$0.76)/MWh in January.
    - Local Reliability Share is \$0.08/MWh, higher than \$0.04/MWh in January.
    - Statewide Share is (\$0.35)/MWh, higher than (\$0.80)/MWh in January.
  - TSA \$ per NYC MWh is \$0.07/MWh.
  - Total uplift costs (Schedule 1 components including NYISO Cost of Operations) are higher than January.

#### <u>NYISO Average Cost/MWh (Energy and Ancillary Services)</u> \* <u>from the LBMP Customer point of view</u>

| 2024<br>LBMP<br>NTAC<br>Reserve<br>Regulation<br>NYISO Cost of Operations<br>FERC Fee Recovery<br>Uplift<br>Uplift: Local Reliability Share<br>Uplift: Statewide Share<br>Voltage Support and Black Start<br>Avg Monthly Cost | <u>January</u><br>65.76<br>1.48<br>0.78<br>0.12<br>0.80<br>0.07<br>(0.76)<br>0.04<br>(0.80)<br>0.47<br>68.68 | February           31.33           1.29           0.54           0.09           0.78           0.08           (0.27)           0.08           (0.35)           0.47           34.25 | <u>March</u>   | <u>April</u> | <u>May</u>     | June         | <u>July</u>  | <u>August</u> | <u>September</u> | <u>October</u> | <u>November</u> | <u>December</u> |
|-------------------------------------------------------------------------------------------------------------------------------------------------------------------------------------------------------------------------------|--------------------------------------------------------------------------------------------------------------|-------------------------------------------------------------------------------------------------------------------------------------------------------------------------------------|----------------|--------------|----------------|--------------|--------------|---------------|------------------|----------------|-----------------|-----------------|
| Avg YTD Cost                                                                                                                                                                                                                  | 68.75                                                                                                        | 52.70                                                                                                                                                                               |                |              |                |              |              |               |                  |                |                 |                 |
| TSA \$ per NYC MWh                                                                                                                                                                                                            | 0.00                                                                                                         | 0.07                                                                                                                                                                                |                |              |                |              |              |               |                  |                |                 |                 |
| 2023                                                                                                                                                                                                                          | <u>January</u>                                                                                               | <u>February</u>                                                                                                                                                                     | <u>March</u>   | <u>April</u> | <u>May</u>     | June         | <u>July</u>  | <u>August</u> | <u>September</u> | <u>October</u> | November        | December        |
| LBMP                                                                                                                                                                                                                          | 42.10                                                                                                        | 55.47                                                                                                                                                                               | 31.11          | 28.07        | 23.13          | 29.85        | 45.70        | 29.95         | 36.92            | 28.10          | 34.90           | 33.67           |
| NTAC                                                                                                                                                                                                                          | 2.82                                                                                                         | 1.15                                                                                                                                                                                | 1.39           | 1.72         | 1.38           | 1.62         | 1.79         | 1.74          | 1.19             | 1.43           | 1.36            | 1.58            |
| Reserve                                                                                                                                                                                                                       | 0.72                                                                                                         | 0.90                                                                                                                                                                                | 0.73           | 0.85         | 0.81           | 0.69         | 0.76         | 0.56          | 0.50             | 0.77           | 0.66            | 0.59            |
| Regulation                                                                                                                                                                                                                    | 0.09                                                                                                         | 0.13                                                                                                                                                                                | 0.13           | 0.15         | 0.12           | 0.10         | 0.10         | 0.09          | 0.08             | 0.18           | 0.11            | 0.10            |
| NYISO Cost of Operations                                                                                                                                                                                                      | 0.77                                                                                                         | 0.77<br>0.09                                                                                                                                                                        | 0.77           | 0.78<br>0.10 | 0.78           | 0.78         | 0.80<br>0.06 | 0.80          | 0.80<br>0.08     | 0.79           | 0.76            | 0.78            |
| FERC Fee Recovery<br>Uplift                                                                                                                                                                                                   | 0.08<br>(0.38)                                                                                               | (0.27)                                                                                                                                                                              | 0.09<br>(0.00) | (0.34)       | 0.10<br>(0.13) | 0.09<br>0.09 | (0.43)       | 0.07<br>0.16  | (0.58)           | 0.09<br>1.35   | 0.08<br>(0.11)  | 0.08<br>(0.03)  |
| Uplift: Local Reliability Share                                                                                                                                                                                               | 0.03                                                                                                         | 0.03                                                                                                                                                                                | 0.09           | 0.04         | 0.07           | 0.09         | 0.20         | 0.10          | 0.11             | 1.35           | 0.08            | 0.03            |
| Uplift: Statewide Share                                                                                                                                                                                                       | (0.41)                                                                                                       | (0.30)                                                                                                                                                                              | (0.10)         | (0.38)       | (0.20)         | (0.26)       | (0.62)       | (0.03)        | (0.68)           | (0.09)         | (0.19)          | (0.06)          |
| Voltage Support and Black Start                                                                                                                                                                                               | 0.42                                                                                                         | 0.42                                                                                                                                                                                | 0.43           | 0.43         | 0.43           | 0.43         | 0.44         | 0.44          | 0.44             | 0.44           | 0.42            | 0.43            |
| Avg Monthly Cost                                                                                                                                                                                                              | 46.56                                                                                                        | 58.58                                                                                                                                                                               | 34.58          | 31.67        | 26.55          | 33.60        | 49.17        | 33.76         | 39.38            | 33.07          | 38.13           | 37.14           |
| Avg YTD Cost                                                                                                                                                                                                                  | 10.01                                                                                                        | 50.00                                                                                                                                                                               | 40.05          | 40.45        | 40.45          | 00.07        | 44 40        | 40.40         | 40.00            | 00.44          |                 | 20.40           |
| •                                                                                                                                                                                                                             | 46.64                                                                                                        | 52.36                                                                                                                                                                               | 46.65          | 43.45        | 40.45          | 39.27        | 41.18        | 40.13         | 40.06            | 39.44          | 39.32           | 39.12           |