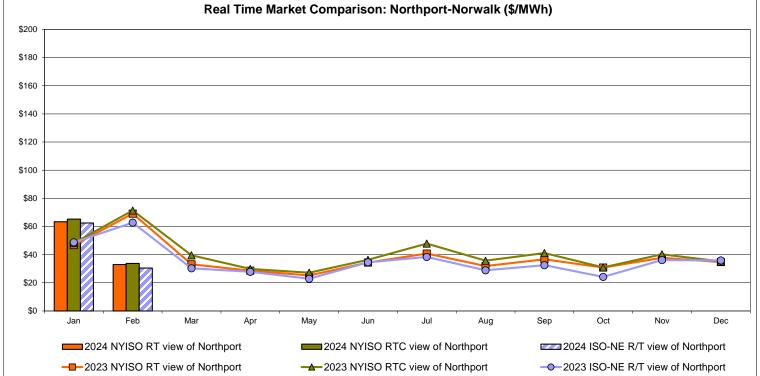

|

\* Straight LBMP averages















Market Mitigation and Analysis Prepared:3/8/2024 1:04 PM

# External Comparison ISO-New England





#### Market Mitigation and Analysis Prepared: 3/8/2024 1:06 PM



# **External Comparison PJM**

#### **External Comparison Ontario IESO**



Notes: Exchange factor used for February 2024 was 0.740743484235127 to US HOEP: Hourly Ontario Energy Price Pre-Dispatch: Projected Energy Price



#### External Controllable Line: Cross Sound Cable (New England)



Note:

ISO-NE Forecast is an advisory posting @ 18:00 day before.

The DAM and R/T prices at the Shorham 13899 interface are used for ISO-NE.

The DAM and R/T prices at the CSC interface are used for NYISO.



## **External Controllable Line: Northport - Norwalk (New England)**



Note:

ISO-NE Forecast is an advisory posting @ 18:00 day before.

The DAM and R/T prices at the Northport 138 interface are used for ISO-NE.

The DAM and R/T prices at the 1385 interface are used for NYISO.



#### Real Time Market Comparison: Neptune (\$/MWh) \$200 \$180 \$160 \$140 \$120 \$100 \$80 \$60 \$40 $\cap$ \$20 \$0 Oct Jan Feb Mar Apr May Jun Jul Aug Sep Nov Dec 2024 NYISO RT view of PJY Neptune 2024 NYISO RTC view of PJY Neptune 2024 PJY R/T view of NYISO Neptune -D-2023 NYISO RT view of PJY Neptune 2023 NYISO RTC view of PJY Neptune -O-2023 PJY R/T view of NYISO Neptune

## **External Controllable Line: Neptune (PJM)**

## **External Comparison Hydro-Quebec**







# External Controllable Line: Linden VFT (PJM)



# External Controllable Line: Hudson (PJM)





#### NYISO