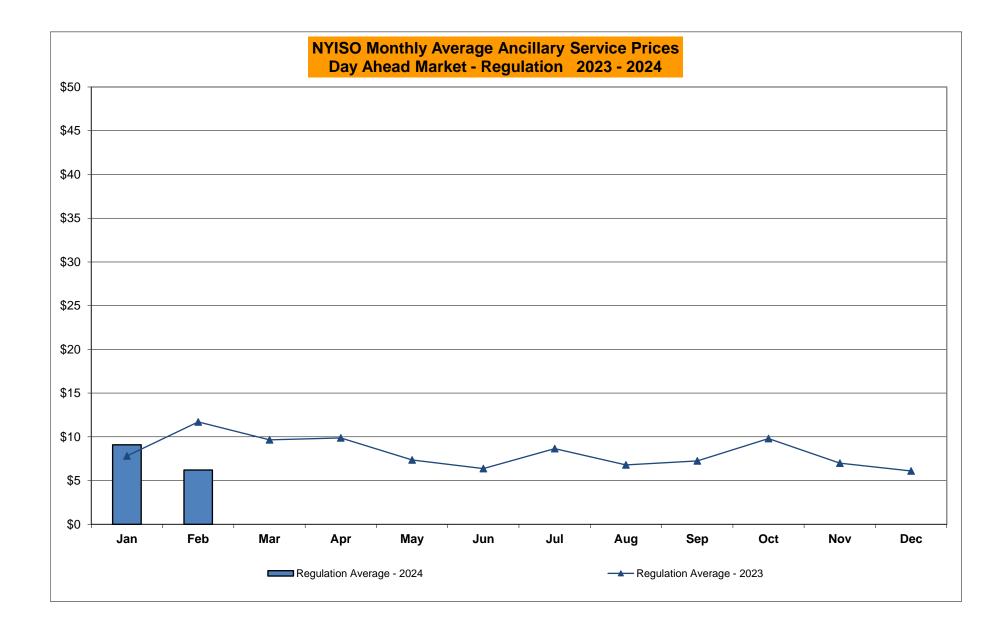

#### <u>NYISO Average Cost/MWh (Energy and Ancillary Services)</u> \* <u>from the LBMP Customer point of view</u>

| 2024<br>LBMP<br>NTAC<br>Reserve<br>Regulation<br>NYISO Cost of Operations<br>FERC Fee Recovery<br>Uplift<br>Uplift: Local Reliability Share<br>Uplift: Statewide Share<br>Voltage Support and Black Start<br>Avg Monthly Cost | <u>January</u><br>65.76<br>1.48<br>0.78<br>0.12<br>0.80<br>0.07<br>(0.76)<br>0.04<br>(0.80)<br>0.47<br>68.68 | February           31.33           1.29           0.54           0.09           0.78           0.08           (0.27)           0.08           (0.35)           0.47           34.25 | <u>March</u>   | <u>April</u> | <u>May</u>     | June         | <u>July</u>  | <u>August</u> | <u>September</u> | <u>October</u> | <u>November</u> | <u>December</u> |
|-------------------------------------------------------------------------------------------------------------------------------------------------------------------------------------------------------------------------------|--------------------------------------------------------------------------------------------------------------|-------------------------------------------------------------------------------------------------------------------------------------------------------------------------------------|----------------|--------------|----------------|--------------|--------------|---------------|------------------|----------------|-----------------|-----------------|
| Avg YTD Cost                                                                                                                                                                                                                  | 68.75                                                                                                        | 52.70                                                                                                                                                                               |                |              |                |              |              |               |                  |                |                 |                 |
| TSA \$ per NYC MWh                                                                                                                                                                                                            | 0.00                                                                                                         | 0.07                                                                                                                                                                                |                |              |                |              |              |               |                  |                |                 |                 |
| 2023                                                                                                                                                                                                                          | <u>January</u>                                                                                               | <u>February</u>                                                                                                                                                                     | <u>March</u>   | <u>April</u> | <u>May</u>     | June         | <u>July</u>  | <u>August</u> | <u>September</u> | <u>October</u> | November        | December        |
| LBMP                                                                                                                                                                                                                          | 42.10                                                                                                        | 55.47                                                                                                                                                                               | 31.11          | 28.07        | 23.13          | 29.85        | 45.70        | 29.95         | 36.92            | 28.10          | 34.90           | 33.67           |
| NTAC                                                                                                                                                                                                                          | 2.82                                                                                                         | 1.15                                                                                                                                                                                | 1.39           | 1.72         | 1.38           | 1.62         | 1.79         | 1.74          | 1.19             | 1.43           | 1.36            | 1.58            |
| Reserve                                                                                                                                                                                                                       | 0.72                                                                                                         | 0.90                                                                                                                                                                                | 0.73           | 0.85         | 0.81           | 0.69         | 0.76         | 0.56          | 0.50             | 0.77           | 0.66            | 0.59            |
| Regulation                                                                                                                                                                                                                    | 0.09                                                                                                         | 0.13                                                                                                                                                                                | 0.13           | 0.15         | 0.12           | 0.10         | 0.10         | 0.09          | 0.08             | 0.18           | 0.11            | 0.10            |
| NYISO Cost of Operations                                                                                                                                                                                                      | 0.77                                                                                                         | 0.77<br>0.09                                                                                                                                                                        | 0.77           | 0.78<br>0.10 | 0.78           | 0.78         | 0.80<br>0.06 | 0.80          | 0.80<br>0.08     | 0.79           | 0.76            | 0.78            |
| FERC Fee Recovery<br>Uplift                                                                                                                                                                                                   | 0.08<br>(0.38)                                                                                               | (0.27)                                                                                                                                                                              | 0.09<br>(0.00) | (0.34)       | 0.10<br>(0.13) | 0.09<br>0.09 | (0.43)       | 0.07<br>0.16  | (0.58)           | 0.09<br>1.35   | 0.08<br>(0.11)  | 0.08<br>(0.03)  |
| Uplift: Local Reliability Share                                                                                                                                                                                               | 0.03                                                                                                         | 0.03                                                                                                                                                                                | 0.09           | 0.04         | 0.07           | 0.09         | 0.20         | 0.10          | 0.11             | 1.35           | 0.08            | 0.03            |
| Uplift: Statewide Share                                                                                                                                                                                                       | (0.41)                                                                                                       | (0.30)                                                                                                                                                                              | (0.10)         | (0.38)       | (0.20)         | (0.26)       | (0.62)       | (0.03)        | (0.68)           | (0.09)         | (0.19)          | (0.06)          |
| Voltage Support and Black Start                                                                                                                                                                                               | 0.42                                                                                                         | 0.42                                                                                                                                                                                | 0.43           | 0.43         | 0.43           | 0.43         | 0.44         | 0.44          | 0.44             | 0.44           | 0.42            | 0.43            |
| Avg Monthly Cost                                                                                                                                                                                                              | 46.56                                                                                                        | 58.58                                                                                                                                                                               | 34.58          | 31.67        | 26.55          | 33.60        | 49.17        | 33.76         | 39.38            | 33.07          | 38.13           | 37.14           |
| Avg YTD Cost                                                                                                                                                                                                                  | 10.01                                                                                                        | 50.00                                                                                                                                                                               | 40.05          | 40.45        | 40.45          | 00.07        | 44 40        | 40.40         | 40.00            | 00.44          |                 | 20.40           |
| •                                                                                                                                                                                                                             | 46.64                                                                                                        | 52.36                                                                                                                                                                               | 46.65          | 43.45        | 40.45          | 39.27        | 41.18        | 40.13         | 40.06            | 39.44          | 39.32           | 39.12           |