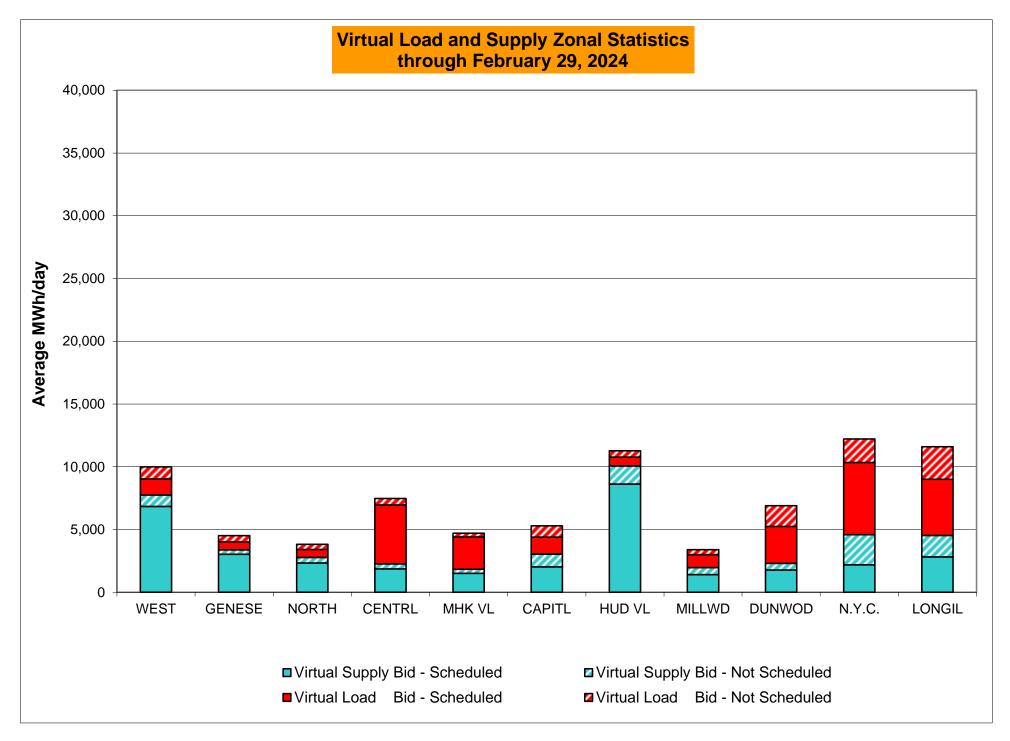

DAM Contract Balancing amounts are for payments made to generating units to make them whole for being dispatched below their Day-Ahead schedule, as a result of out-of-merit dispatches. DAM Bid Production Cost Guarantees for Virtual Transactions are included in the chart and are shown from the inception of Virtual Transactions. These values are small and cannot be identified on the chart. DAM residuals consist of both energy and loss revenue collections and payments. By design, there is a net over collection of revenues due to the difference between the marginal losses paid to generation and the average losses charged to loads. **NYISO Markets Transactions** 