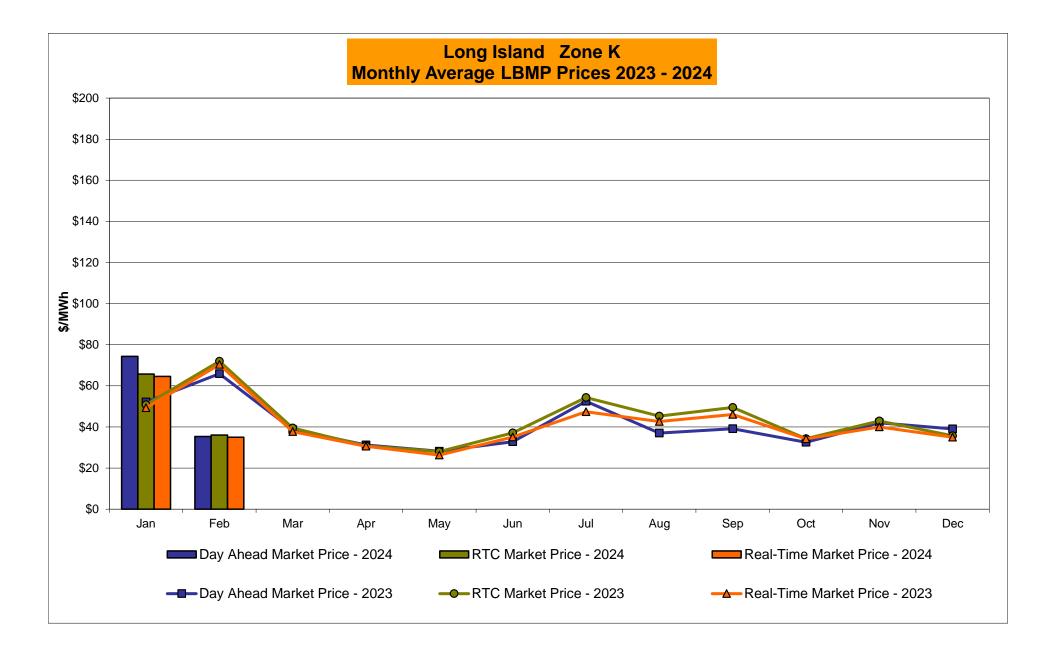

# Market Performance Highlights February 2024

- LBMP for February is \$31.33/MWh; lower than the \$65.76/MWh in January 2024 and lower than \$55.47/MWh in February 2023.
  - Day Ahead Load Weighted LBMPs and Real Time Load Weighted LBMPs are lower compared to January.
- February 2024 average year-to-date monthly cost of \$52.70/MWh is a 0.6% increase from \$52.36/MWh in February 2023.
- Average daily send-out is 409 GWh/day in February; lower than 434 GWh/day in January 2024 and higher than 408 GWh/day in February 2023.
- Natural gas prices are lower compared to the previous month. Distillate prices are higher compared to the previous month.
  - Natural Gas (Transco Z6 NY) was \$1.71/MMBtu, down from \$6.37/MMBtu in January.
  - Natural gas prices (Transco Z6 NY) are down 73.2% year-over-year.
  - Jet Kerosene Gulf Coast was \$19.92/MMBtu, up from \$19.02/MMBtu in January.
  - Jet Kerosene Gulf Coast prices are up 4.6% from last year.
  - Ultra Low Sulfur No.2 Diesel NY Harbor was \$19.84/MMBtu, up from \$19.09/MMBtu in January.
  - Distillate prices are up 4.0% year-over-year.
- Uplift per MWh is higher compared to the previous month.
  - Uplift (not including NYISO cost of operations) is (\$0.27)/MWh; higher than (\$0.76)/MWh in January.
    - Local Reliability Share is \$0.08/MWh, higher than \$0.04/MWh in January.
    - Statewide Share is (\$0.35)/MWh, higher than (\$0.80)/MWh in January.
  - TSA \$ per NYC MWh is \$0.07/MWh.
  - Total uplift costs (Schedule 1 components including NYISO Cost of Operations) are higher than January.