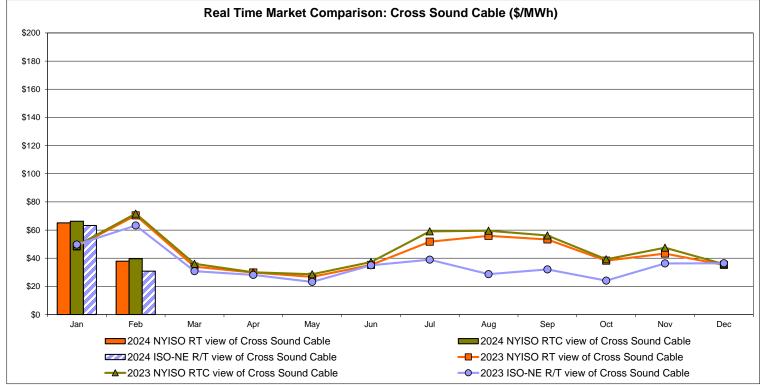

.46           | 11.84                        | 11.84                             | 11.80  | 12.32          | 31.33                 | 17.23                                        | 15.29                   | 12.02                      | 12.54                         | 12.28                           |

\* Straight LBMP averages















Market Mitigation and Analysis Prepared:3/8/2024 1:04 PM

# External Comparison ISO-New England





#### Market Mitigation and Analysis Prepared: 3/8/2024 1:06 PM



# **External Comparison PJM**

#### **External Comparison Ontario IESO**



Notes: Exchange factor used for February 2024 was 0.740743484235127 to US HOEP: Hourly Ontario Energy Price Pre-Dispatch: Projected Energy Price



#### External Controllable Line: Cross Sound Cable (New England)



Note:

ISO-NE Forecast is an advisory posting @ 18:00 day before.

The DAM and R/T prices at the Shorham 13899 interface are used for ISO-NE.

The DAM and R/T prices at the CSC interface are used for NYISO.



## **External Controllable Line: Northport - Norwalk (New England)**



Note:

ISO-NE Forecast is an advisory posting @ 18:00 day before.

The DAM and R/T prices at the Northport 138 interface are used for ISO-NE.

The DAM and R/T prices at the 1385 interface are used for NYISO.



#### Real Time Market Comparison: Neptune (\$/MWh) \$200 \$180 \$160 \$140 \$120 \$100 \$80 \$60 \$40 $\cap$ \$20 \$0 Oct Jan Feb Mar Apr May Jun Jul Aug Sep Nov Dec 2024 NYISO RT view of PJY Neptune 2024 NYISO RTC view of PJY Neptune 2024 PJY R/T view of NYISO Neptune -D-2023 NYISO RT view of PJY Neptun