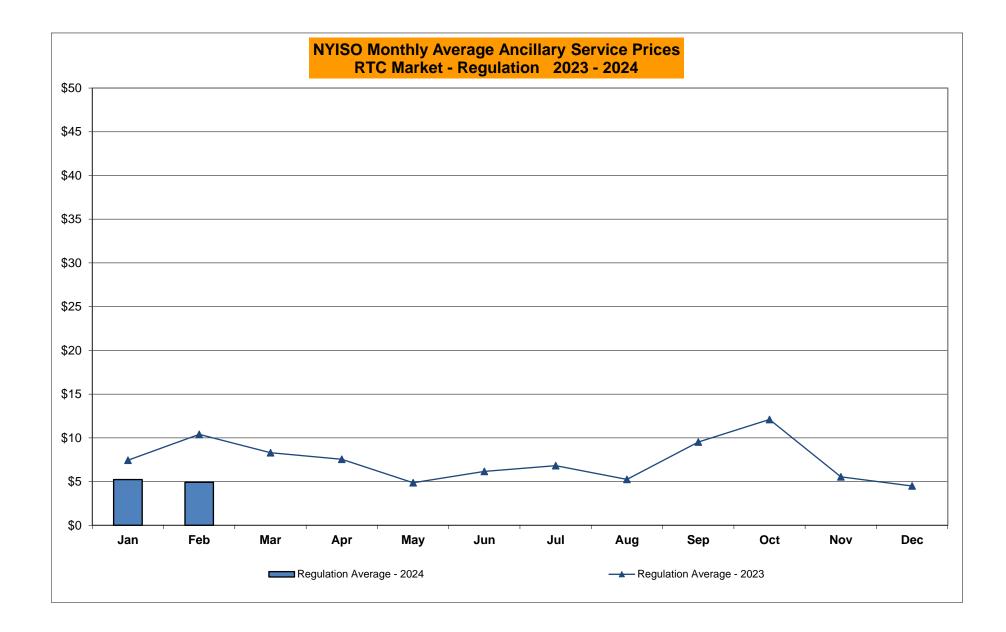

#### <u>NYISO Average Cost/MWh (Energy and Ancillary Services)</u> \* <u>from the LBMP Customer point of view</u>

| 2024<br>LBMP<br>NTAC<br>Reserve<br>Regulation<br>NYISO Cost of Operations<br>FERC Fee Recovery<br>Uplift<br>Uplift: Local Reliability Share<br>Uplift: Statewide Share<br>Voltage Support and Black Start<br>Avg Monthly Cost | <u>January</u><br>65.76<br>1.48<br>0.78<br>0.12<br>0.80<br>0.07<br>(0.76)<br>0.04<br>(0.80)<br>0.47<br>68.68 | February           31.33           1.29           0.54           0.09           0.78           0.08           (0.27)           0.08           (0.35)           0.47           34.25 | <u>March</u>   | <u>April</u> | <u>May</u>     | June         | <u>July</u>  | <u>August</u> | <u>September</u> | <u>October</u> | <u>November</u> | <u>December</u> |
|-------------------------------------------------------------------------------------------------------------------------------------------------------------------------------------------------------------------------------|--------------------------------------------------------------------------------------------------------------|-------------------------------------------------------------------------------------------------------------------------------------------------------------------------------------|----------------|--------------|----------------|--------------|--------------|---------------|------------------|----------------|-----------------|-----------------|
| Avg YTD Cost                                                                                                                                                                                                                  | 68.75                                                                                                        | 52.70                                                                                                                                                                               |                |              |                |              |              |               |                  |                |                 |                 |
| TSA \$ per NYC MWh                                                                                                                                                                                                            | 0.00                                                                                                         | 0.07                                                                                                                                                                                |                |              |                |              |              |               |                  |                |                 |                 |
| 2023                                                                                                                                                                                                                          | <u>January</u>                                                                                               | <u>February</u>                                                                                                                                                                     | <u>March</u>   | <u>April</u> | <u>May</u>     | June         | <u>July</u>  | <u>August</u> | <u>September</u> | <u>October</u> | November        | December        |
| LBMP                                                                                                                                                                                                                          | 42.10                                                                                                        | 55.47                                                                                                                                                                               | 31.11          | 28.07        | 23.13          | 29.85        | 45.70        | 29.95         | 36.92            | 28.10          | 34.90           | 33.67           |
| NTAC                                                                                                                                                                                                                          | 2.82                                                                                                         | 1.15                                                                                                                                                                                | 1.39           | 1.72         | 1.38           | 1.62         | 1.79         | 1.74          | 1.19             | 1.43           | 1.36            | 1.58            |
| Reserve                                                                                                                                                                                                                       | 0.72                                                                                                         | 0.90                                                                                                                                                                                | 0.73           | 0.85         | 0.81           | 0.69         | 0.76         | 0.56          | 0.50             | 0.77           | 0.66            | 0.59            |
| Regulation                                                                                                                                                                                                                    | 0.09                                                                                                         | 0.13                                                                                                                                                                                | 0.13           | 0.15         | 0.12           | 0.10         | 0.10         | 0.09          | 0.08             | 0.18           | 0.11            | 0.10            |
| NYISO Cost of Operations                                                                                                                                                                                                      | 0.77                                                                                                         | 0.77<br>0.09                                                                                                                                                                        | 0.77           | 0.78<br>0.10 | 0.78           | 0.78         | 0.80<br>0.06 | 0.80          | 0.80<br>0.08     | 0.79           | 0.76            | 0.78            |
| FERC Fee Recovery<br>Uplift                                                                                                                                                                                                   | 0.08<br>(0.38)                                                                                               | (0.27)                                                                                                                                                                              | 0.09<br>(0.00) | (0.34)       | 0.10<br>(0.13) | 0.09<br>0.09 | (0.43)       | 0.07<br>0.16  | (0.58)           | 0.09<br>1.35   | 0.08<br>(0.11)  | 0.08<br>(0.03)  |
| Uplift: Local Reliability Share                                                                                                                                                                                               | 0.03                                                                                                         | 0.03                                                                                                                                                                                | 0.09           | 0.04         | 0.07           | 0.09         | 0.20         | 0.10          | 0.11             | 1.35           | 0.08            | 0.03            |
| Uplift: Statewide Share                                                                                                                                                                                                       | (0.41)                                                                                                       | (0.30)                                                                                                                                                                              | (0.10)         | (0.38)       | (0.20)         | (0.26)       | (0.62)       | (0.03)        | (0.68)           | (0.09)         | (0.19)          | (0.06)          |
| Voltage Support and Black Start                                                                                                                                                                                               | 0.42                                                                                                         | 0.42                                                                                                                                                                                | 0.43           | 0.43         | 0.43           | 0.43         | 0.44         | 0.44          | 0.44             | 0.44           | 0.42            | 0.43            |
| Avg Monthly Cost                                                                                                                                                                                                              | 46.56                                                                                                        | 58.58                                                                                                                                                                               | 34.58          | 31.67        | 26.55          | 33.60        | 49.17        | 33.76         | 39.38            | 33.07          | 38.13           | 37.14           |
| Avg YTD Cost                                                                                                                                                                                                                  | 10.01                                                                                                        | 50.00                                                                                                                                                                               | 40.05          | 40.45        | 40.45          | 00.07        | 44 40        | 40.40         | 40.00            | 00.44          |                 | 20.40           |
| •                                                                                                                                                                                                                             | 46.64                                                                                                        | 52.36                                                                                                                                                                               | 46.65          | 43.45        | 40.45          | 39.27        | 41.18        | 40.13         | 40.06            | 39.44          | 39.32           | 39.12           |