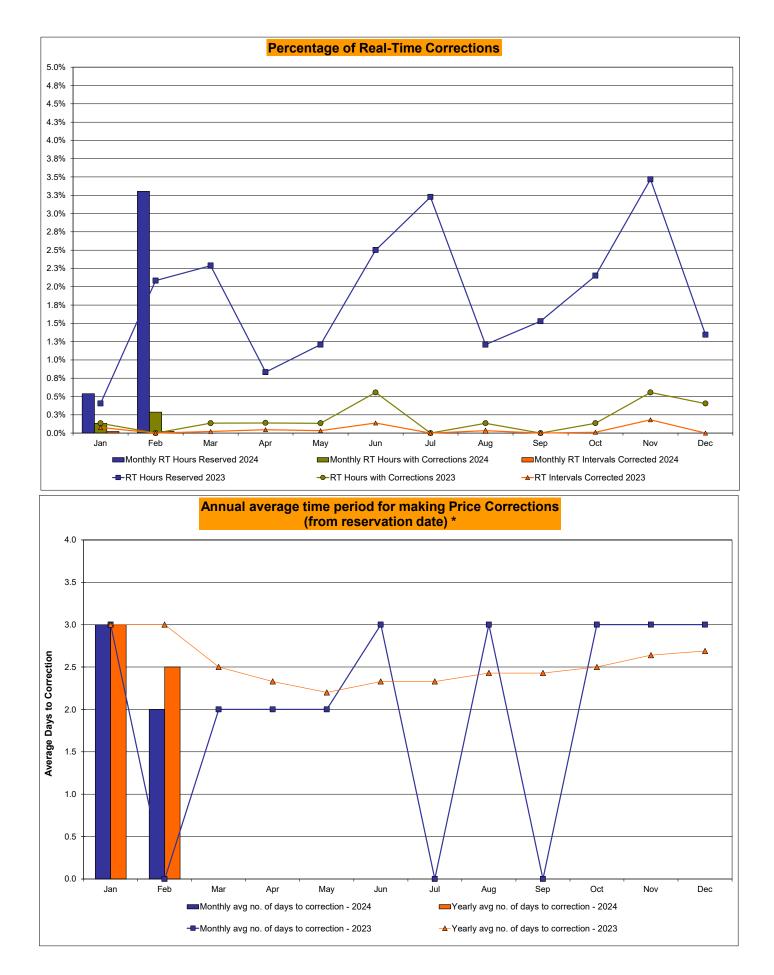

# Market Performance Highlights February 2024

- LBMP for February is \$31.33/MWh; lower than the \$65.76/MWh in January 2024 and lower than \$55.47/MWh in February 2023.
  - Day Ahead Load Weighted LBMPs and Real Time Load Weighted LBMPs are lower compared to January.
- February 2024 average year-to-date monthly cost of \$52.70/MWh is a 0.6% increase from \$52.36/MWh in February 2023.
- Average daily send-out is 409 GWh/day in February; lower than 434 GWh/day in January 2024 and higher than 408 GWh/day in February 2023.
- Natural gas prices are lower compared to the previous month. Distillate prices are higher compared to the previous month.
  - Natural Gas (Transco Z6 NY) was \$1.71/MMBtu, down from \$6.37/MMBtu in January.
  - Natural gas prices (Transco Z6 NY) are down 73.2% year-over-year.
  - Jet Kerosene Gulf Coast was \$19.92/MMBtu, up from \$19.02/MMBtu in January.
  - Jet Kerosene Gulf Coast prices are up 4.6% from last year.
  - Ultra Low Sulfur No.2 Diesel NY Harbor was \$19.84/MMBtu, up from \$19.09/MMBtu in January.
  - Distillate prices are up 4.0% year-over-year.
- Uplift per MWh is higher compared to the previous month.
  - Uplift (not including NYISO cost of operations) is (\$0.27)/MWh; higher than (\$0.76)/MWh in January.
    - Local Reliability Share is \$0.08/MWh, higher than \$0.04/MWh in January.
    - Statewide Share is (\$0.35)/MWh, higher than (\$0.80)/MWh in January.
  - TSA \$ per NYC MWh is \$0.07/MWh.
  - Total uplift costs (Schedule 1 components including NYISO Cost of Operations) are higher than January.