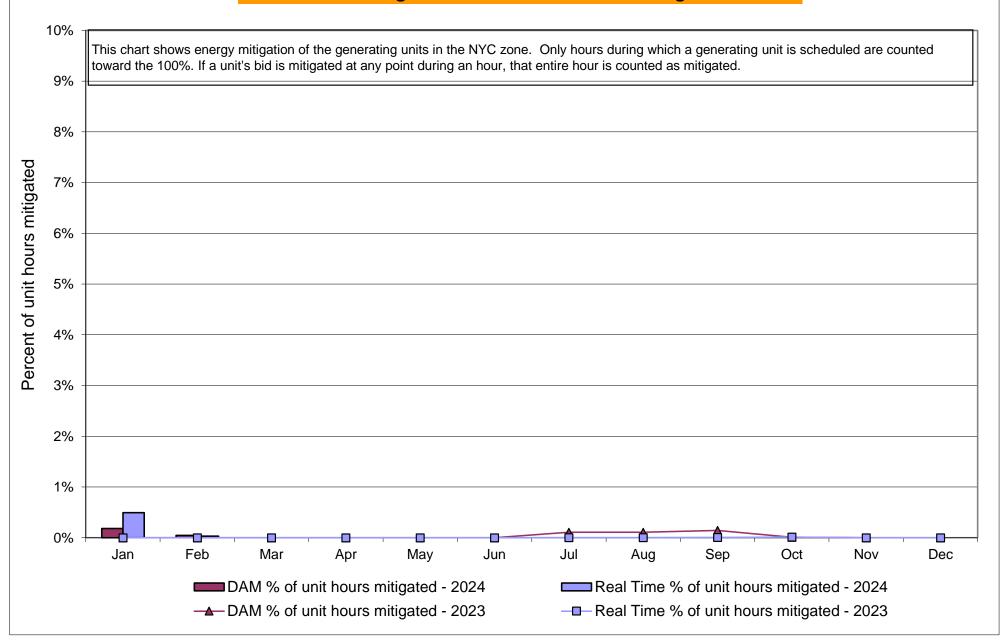

05              | 0.14          | 1.02         | 0.07            | 3.35             | 0.27    | 0.15       | 0.00               |
| Regulation                       | 8.46             | 12.64            | 9.44      | 8.10             | 5.52              | 6.30          | 6.30         | 6.62            | 9.82             | 9.57    | 5.98       | 4.68               |
| NYCA Regulation Movement         | 0.12             | 0.14             | 0.12      | 0.16             | 0.14              | 0.10          | 0.09         | 0.10            | 0.13             | 0.16    | 0.14       | 0.14               |

### NYISO Markets Ancillary Services Statistics - Unweighted Price (\$/MWH) - RT

### NYISO In City Energy Mitigation - AMP (NYC Zone) 2023 - 2024 Percentage of committed unit-hours mitigated



#### NYISO In City Energy Mitigation (NYC Zone) 2023 - 2024 Monthly megawatt hours mitigated







# NYISO LBMP ZONES



Market Mitigation and Analysis Prepared: 3/8/2024 1:05 PM

### Billing Codes for Chart C

| Chart - C Category Name                   | Billing Code | Billing Category Name                                                              |
|-------------------------------------------|--------------|------------------------------------------------------------------------------------|
| Bid Production Cost Guarantee Balancing   | 81203        | Balancing NYISO Bid Production Cost Guarantee - Internal Units                     |
| Bid Production Cost Guarantee Balancing   | 81204        | Balancing NYISO Bid Production Cost Guarantee - External Units                     |
|