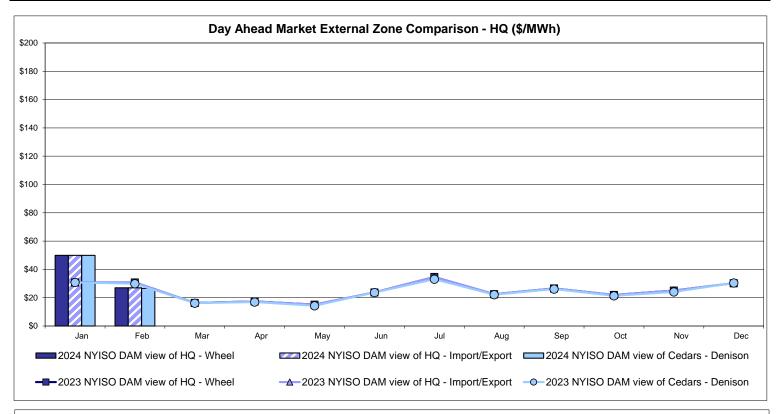

at the CSC interface are used for NYISO.



## **External Controllable Line: Northport - Norwalk (New England)**



Note:

ISO-NE Forecast is an advisory posting @ 18:00 day before.

The DAM and R/T prices at the Northport 138 interface are used for ISO-NE.

The DAM and R/T prices at the 1385 interface are used for NYISO.



#### Real Time Market Comparison: Neptune (\$/MWh) \$200 \$180 \$160 \$140 \$120 \$100 \$80 \$60 \$40 $\cap$ \$20 \$0 Oct Jan Feb Mar Apr May Jun Jul Aug Sep Nov Dec 2024 NYISO RT view of PJY Neptune 2024 NYISO RTC view of PJY Neptune 2024 PJY R/T view of NYISO Neptune -D-2023 NYISO RT view of PJY Neptune 2023 NYISO RTC view of PJY Neptune -O-2023 PJY R/T view of NYISO Neptune

## **External Controllable Line: Neptune (PJM)**

## **External Comparison Hydro-Quebec**







# External Controllable Line: Linden VFT (PJM)



# External Controllable Line: Hudson (PJM)





#### NYISO Real Time Price Correction Statistics

| 2024<br>Hour Corrections