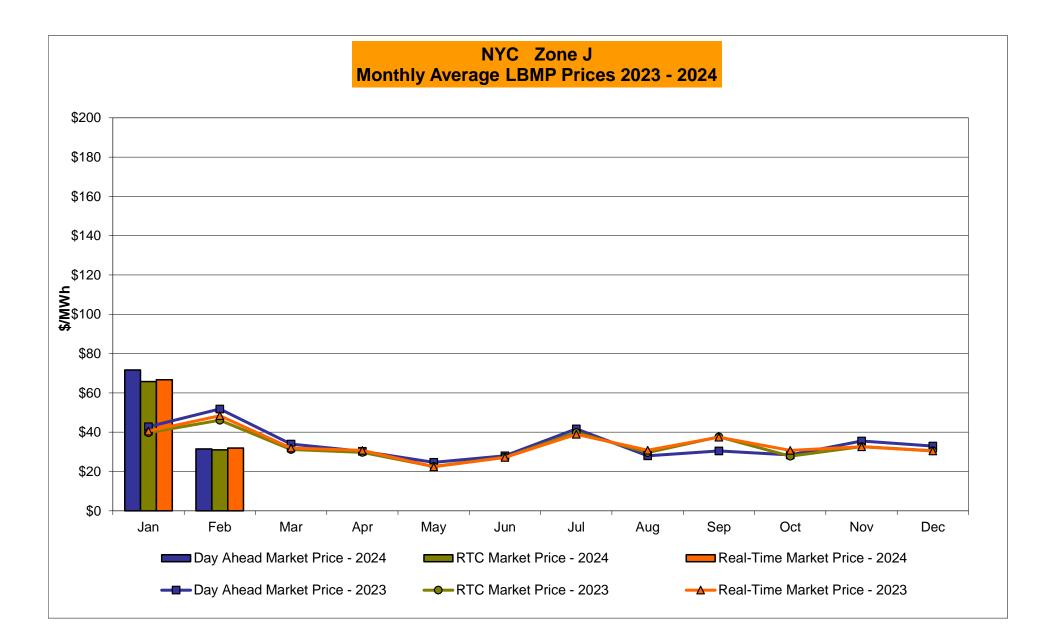

# Market Performance Highlights February 2024

- LBMP for February is \$31.33/MWh; lower than the \$65.76/MWh in January 2024 and lower than \$55.47/MWh in February 2023.
  - Day Ahead Load Weighted LBMPs and Real Time Load Weighted LBMPs are lower compared to January.
- February 2024 average year-to-date monthly cost of \$52.70/MWh is a 0.6% increase from \$52.36/MWh in February 2023.
- Average daily send-out is 409 GWh/day in February; lower than 434 GWh/day in January 2024 and higher than 408 GWh/day in February 2023.
- Natural gas prices are lower compared to the previous month. Distillate prices are higher compared to the previous month.
  - Natural Gas (Transco Z6 NY) was \$1.71/MMBtu, down from \$6.37/MMBtu in January.
  - Natural gas prices (Transco Z6 NY) are down 73.2% year-over-year.
  - Jet Kerosene Gulf Coast was \$19.92/MMBtu, up from \$19.02/MMBtu in January.
  - Jet Kerosene Gulf Coast prices are up 4.6% from last year.
  - Ultra Low Sulfur No.2 Diesel NY Harbor was \$19.84/MMBtu, up from \$19.09/MMBtu in January.
  - Distillate prices are up 4.0% year-over-year.
- Uplift per MWh is higher compared to the previous month.
  - Uplift (not including NYISO cost of operations) is (\$0.27)/MWh; higher than (\$0.76)/MWh in January.
    - Local Reliability Share is \$0.08/MWh, higher than \$0.04/MWh in January.
    - Statewide Share is (\$0.35)/MWh, higher than (\$0.80)/MWh in January.
  - TSA \$ per NYC MWh is \$0.07/MWh.
  - Total uplift costs (Schedule 1 components including NYISO Cost of Operations) are higher than January.

#### <u>NYISO Average Cost/MWh (Energy and Ancillary Services)</u> \* <u>from the LBMP Customer point of view</u>

| 2024<br>LBMP<br>NTAC<br>Reserve<br>Regulation<br>NYISO Cost of Operations<br>FERC Fee Recovery<br>Uplift<br>Uplift: Local Reliability Share<br>Uplift: Statewide Share<br>Voltage Support and Black Start<br>Avg Monthly Cost | <u>January</u><br>65.76<br>1.48<br>0.78<br>0.12<br>0.80<br>0.07<br>(0.76)<br>0.04<br>(0.80)<br>0.47<br>68.68 | February           31.33           1.29           0.54           0.09           0.78           0.08           (0.27)           0.08           (0.35)           0.47           34.25 | <u>March</u>   | <u>April</u> | <u>May</u>     | June         | <u>July</u>  | <u>August</u> | <u>September</u> | <u>October</u> | <u>November</u> | <u>December</u> |
|-------------------------------------------------------------------------------------------------------------------------------------------------------------------------------------------------------------------------------|--------------------------------------------------------------------------------------------------------------|-------------------------------------------------------------------------------------------------------------------------------------------------------------------------------------|----------------|--------------|----------------|--------------|--------------|---------------|------------------|----------------|-----------------|-----------------|
| Avg YTD Cost                                                                                                                                                                                                                  | 68.75                                                                                                        | 52.70                                                                                                                                                                               |                |              |                |              |              |               |                  |                |                 |                 |
| TSA \$ per NYC MWh                                                                                                                                                                                                            | 0.00                                                                                                         | 0.07                                                                                                                                                                                |                |              |                |              |              |               |                  |                |                 |                 |
| 2023                                                                                                                                                                                                                          | <u>January</u>                                                                                               | <u>February</u>                                                                                                                                                                     | <u>March</u>   | <u>April</u> | <u>May</u>     | June         | <u>July</u>  | <u>August</u> | <u>September</u> | <u>October</u> | November        | December        |
| LBMP                                                                                                                                                                                                                          | 42.10                                                                                                        | 55.47                                                                                                                                                                               | 31.11          | 28.07        | 23.13          | 29.85        | 45.70        | 29.95         | 36.92            | 28.10          | 34.90           | 33.67           |
| NTAC                                                                                                                                                                                                                          | 2.82                                                                                                         | 1.15                                                                                                                                                                                | 1.39           | 1.72         | 1.38           | 1.62         | 1.79         | 1.74          | 1.19             | 1.43           | 1.36            | 1.58            |
| Reserve                                                                                                                                                                                                                       | 0.72                                                                                                         | 0.90                                                                                                                                                                                | 0.73           | 0.85         | 0.81           | 0.69         | 0.76         | 0.56          | 0.50             | 0.77           | 0.66            | 0.59            |
| Regulation                                                                                                                                                                                                                    | 0.09                                                                                                         | 0.13                                                                                                                                                                                | 0.13           | 0.15         | 0.12           | 0.10         | 0.10         | 0.09          | 0.08             | 0.18           | 0.11            | 0.10            |
| NYISO Cost of Operations                                                                                                                                                                                                      | 0.77                                                                                                         | 0.77<br>0.09                                                                                                                                                                        | 0.77           | 0.78<br>0.10 | 0.78           | 0.78         | 0.80<br>0.06 | 0.80          | 0.80<br>0.08     | 0.79           | 0.76            | 0.78            |
| FERC Fee Recovery<br>Uplift                                                                                                                                                                                                   | 0.08<br>(0.38)                                                                                               | (0.27)                                                                                                                                                                              | 0.09<br>(0.00) | (0.34)       | 0.10<br>(0.13) | 0.09<br>0.09 | (0.43)       | 0.07<br>0.16  | (0.58)           | 0.09<br>1.35   | 0.08<br>(0.11)  | 0.08<br>(0.03)  |
| Uplift: Local Reliability Share                                                                                                                                                                                               | 0.03                                                                                                         | 0.03                                                                                                                                                                                | 0.09           | 0.04         | 0.07           | 0.09         | 0.20         | 0.10          | 0.11             | 1.35           | 0.08            | 0.03            |
| Uplift: Statewide Share                                                                                                                                                                                                       | (0.41)                                                                                                       | (0.30)                                                                                                                                                                              | (0.10)         | (0.38)       | (0.20)         | (0.26)       | (0.62)       | (0.03)        | (0.68)           | (0.09)         | (0.19)          | (0.06)          |
| Voltage Support and Black Start                                                                                                                                                                                               | 0.42                                                                                                         | 0.42                                                                                                                                                                                | 0.43           | 0.43         | 0.43           | 0.43         | 0.44         | 0.44          | 0.44             | 0.44           | 0.42            | 0.43            |
| Avg Monthly Cost                                                                                                                                                                                                              | 46.56                                                                                                        | 58.58                                                                                                                                                                               | 34.58          | 31.67        | 26.55          | 33.60        | 49.17        | 33.76         | 39.38            | 33.07          | 38.13           | 37.14           |
| Avg YTD Cost                                                                                                                                                                                                                  | 10.01                                                                                                        | 50.00                                                                                                                                                                               | 40.05          | 40.45        | 40.45          | 00.07        | 44 40        | 40.40         | 40.00            | 00.44          |                 | 20.40           |
| •                                                                                                                                                                                                                             | 46.64                                                                                                        | 52.36                                                                                                                                                                               | 46.65          | 43.45        | 40.45          | 39.27        | 41.18        | 40.13         | 40.06            | 39.44          | 39.32           | 39.12           |