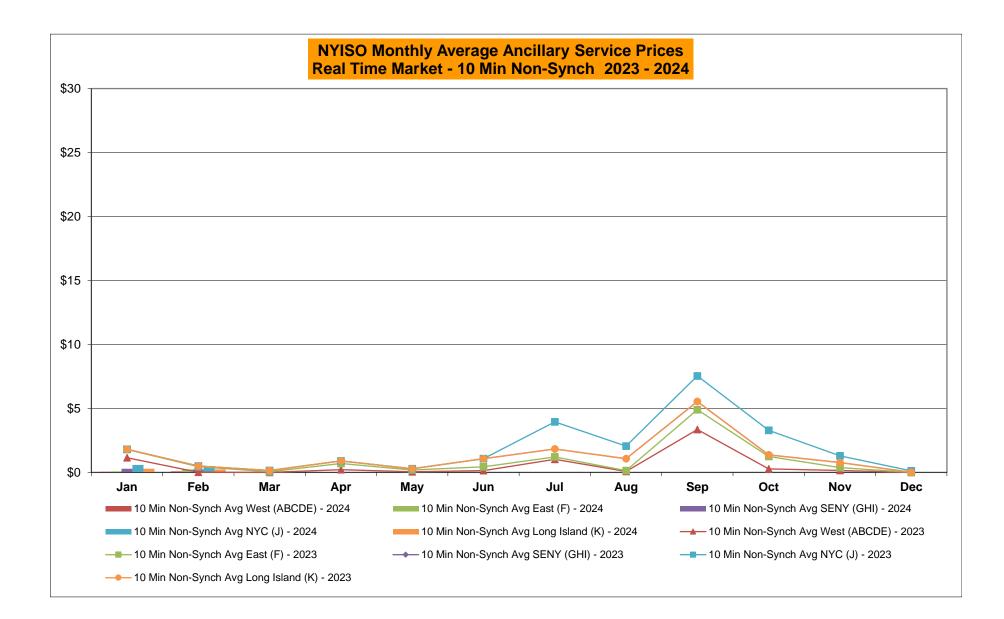

| _      | Sep-24           |            |            |                |                | _      | Sep-24           |                |                |                |           |
|        | 0                |            |            |                |            |        |                  |            |            |                |                |        |                  |                |                |                |           |
|        | Oct-24<br>Nov-24 |            |            |                |            | _      | Oct-24<br>Nov-24 |            |            |                |                |        | Oct-24<br>Nov-24 |                |                |                |           |



Market Mitigation and Analysis Prepared: 3/8/2024 1:04 PM





























| 2024                             | January | February | March | April | May   | June  | July | August | September | October | November | December |
|----------------------------------|---------|----------|-------|-------|-------|-------|------|--------|-----------|---------|----------|----------|
| Day Ahead Market                 | January | rebruary | March |       | iviay | Julie | July | August | Oeptember | October | November | December |
| 10 Min Spin Long Island (K)      | 6.79    | 4.69     |       |       |       |       |      |        |           |         |          |          |
| 10 Min Spin NYC (J)              | 7.68    | 4.78     |       |       |       |       |      |        |           |         |          |          |
| 10 Min Spin SENY (GHI)           | 6.79