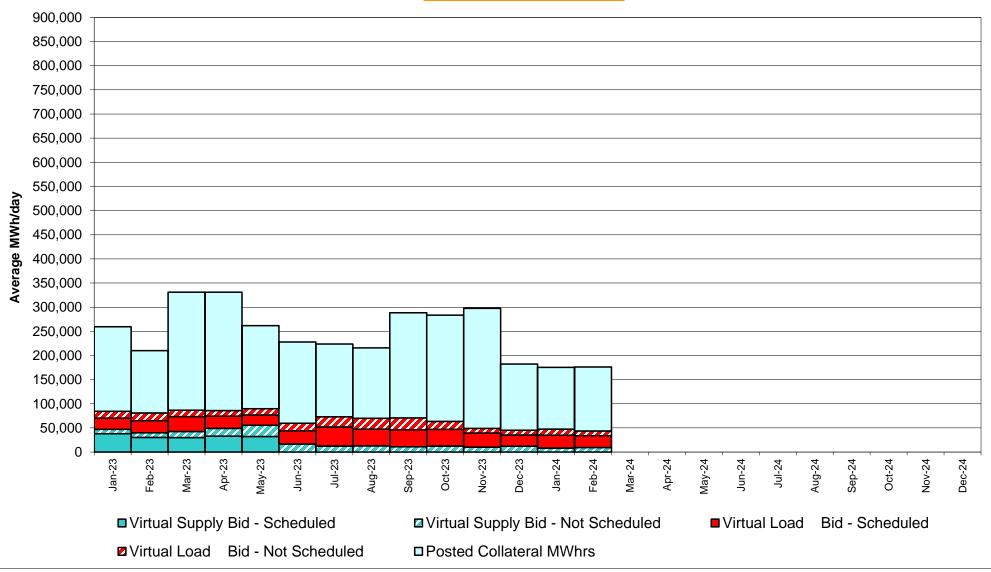

DAM Contract Balancing amounts are for payments made to generating units to make them whole for being dispatched below their Day-Ahead schedule, as a result of out-of-merit dispatches. DAM Bid Production Cost Guarantees for Virtual Transactions are included in the chart and are shown from the inception of Virtual Transactions. These values are small and cannot be identified on the chart. DAM residuals consist of both energy and loss revenue collections and payments. By design, there is a net over collection of revenues due to the difference between the marginal losses paid to generation and the average losses charged to loads. **NYISO Markets Transactions** 