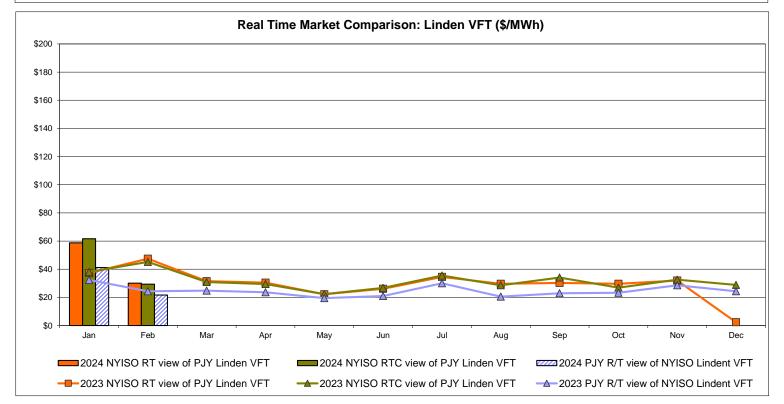

rnal Controllable Line: Northport - Norwalk (New England)**



Note:

ISO-NE Forecast is an advisory posting @ 18:00 day before.

The DAM and R/T prices at the Northport 138 interface are used for ISO-NE.

The DAM and R/T prices at the 1385 interface are used for NYISO.



#### Real Time Market Comparison: Neptune (\$/MWh) \$200 \$180 \$160 \$140 \$120 \$100 \$80 \$60 \$40 $\cap$ \$20 \$0 Oct Jan Feb Mar Apr May Jun Jul Aug Sep Nov Dec 2024 NYISO RT view of PJY Neptune 2024 NYISO RTC view of PJY Neptune 2024 PJY R/T view of NYISO Neptune -D-2023 NYISO RT view of PJY Neptune 2023 NYISO RTC view of PJY Neptune -O-2023 PJY R/T view of NYISO Neptune

## **External Controllable Line: Neptune (PJM)**

## **External Comparison Hydro-Quebec**







# External Controllable Line: Linden VFT (PJM)



# External Controllable Line: Hudson (PJM)





#### NYISO Real Time Price Correction Statistics

| 2024<br>Hour Corrections