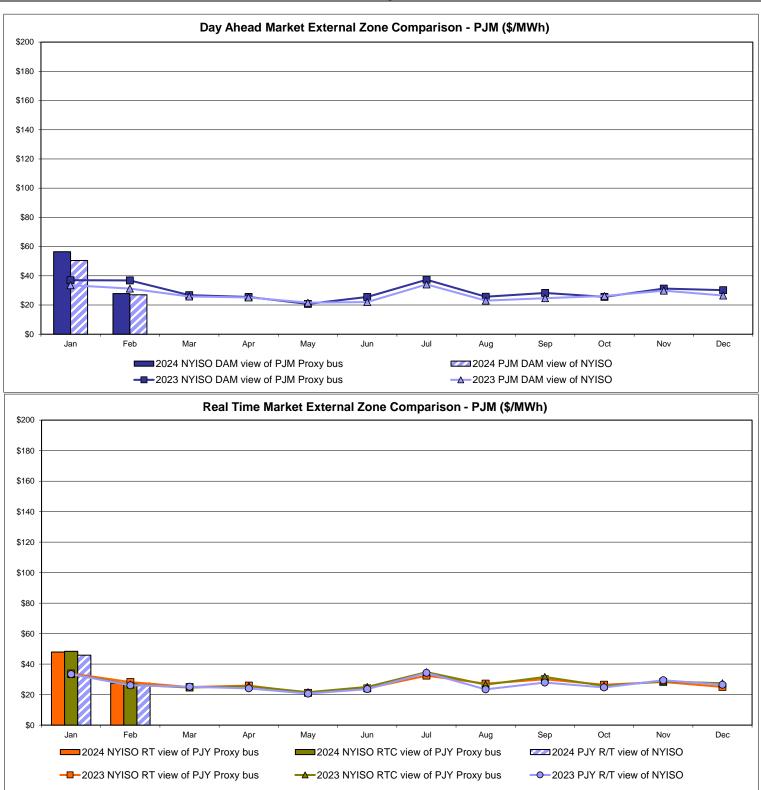

| 28.19                             | 27.55  | 31.25          | 37.91                 | 32.99                                        | 32.88                   | 30.13                      | 30.58                         | 28.26                           |
| Standard Deviation | 10.46           | 11.84                        | 11.84                             | 11.80  | 12.32          | 31.33                 | 17.23                                        | 15.29                   | 12.02                      | 12.54                         | 12.28                           |

\* Straight LBMP averages















Market Mitigation and Analysis Prepared:3/8/2024 1:04 PM

# External Comparison ISO-New England





#### Market Mitigation and Analysis Prepared: 3/8/2024 1:06 PM



# **External Comparison PJM**

#### **External Comparison Ontario IESO**



Notes: Exchange factor used for February 2024 was 0.740743484235127 to US HOEP: Hourly Ontario Energy Price Pre-Dispatch: Projected Energy Price



#### External Controllable Line: Cross Sound Cable (New England)



Note:

ISO-NE Forecast is an advisory posting @ 18:00 day before.

The DAM and R/T prices at the Shorham 13899 interface are used for ISO-NE.

The DAM and R/T prices at the CSC interface are used for NYISO.



## **External Controllable Line: Northport - Norwalk (New England)**



Note:

ISO-NE Forecast is an advisory posting @ 18:00 day before.

The DAM and R/T prices at the Northport 138 interface are used for ISO-NE.

The DAM and R/T prices at the 1385 interface are used for NYISO.



#### Real Tim