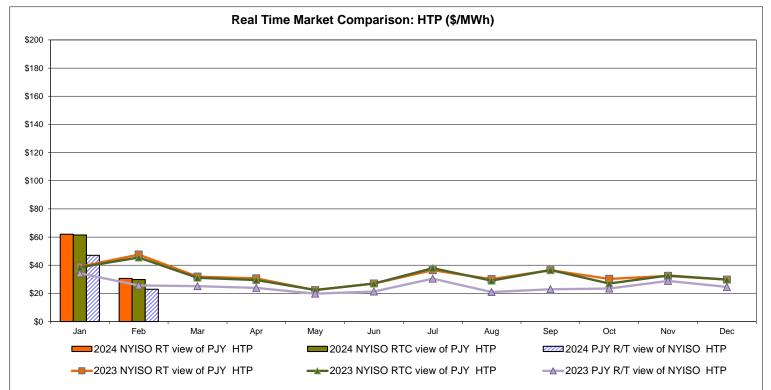

# Market Performance Highlights February 2024

- LBMP for February is \$31.33/MWh; lower than the \$65.76/MWh in January 2024 and lower than \$55.47/MWh in February 2023.
  - Day Ahead Load Weighted LBMPs and Real Time Load Weighted LBMPs are lower compared to January.
- February 2024 average year-to-date monthly cost of \$52.70/MWh is a 0.6% increase from \$52.36/MWh in February 2023.
- Average daily send-out is 409 GWh/day in February; lower than 434 GWh/day in January 2024 and higher than 408 GWh/day in February 2023.
- Natural gas prices are lower compared to the previous month. Distillate prices are higher compared to the previous month.
  - Natural Gas (Transco Z6 NY) was \$1.71/MMBtu, down from \$6.37/MMBtu in January.
  - Natural gas prices (Transco Z6 NY) are down 73.2% year-over-year.
  - Jet Kerosene Gulf Coast was \$19.92/MMBtu, up from \$19.02/MMBtu in January.
  - Jet Kerosene Gulf Coast prices are up 4.6% from last year.
  - Ultra Low Sulfur No.2 Diesel NY Harbor was \$19.84/MMBtu, up from \$19.09/MMBtu in January.
  - Distillate prices are up 4.0% year-over-year.
- Uplift per MWh is higher compared to the previous month.
  - Uplift (not including NYISO cost of operations) is (\$0.27)/MWh; higher than (\$0.76)/MWh in January.
    - Local Reliability Share is \$0.08/MWh, higher than \$0.04/MWh in January.
    - Statewide Share is (\$0.35)/MWh, higher than (\$0.80)/MWh in January.
  - TSA \$ per NYC MWh is \$0.07/MWh.
  - Total uplift costs (Schedule 1 components including NYISO Cost of Operations) are higher than January.