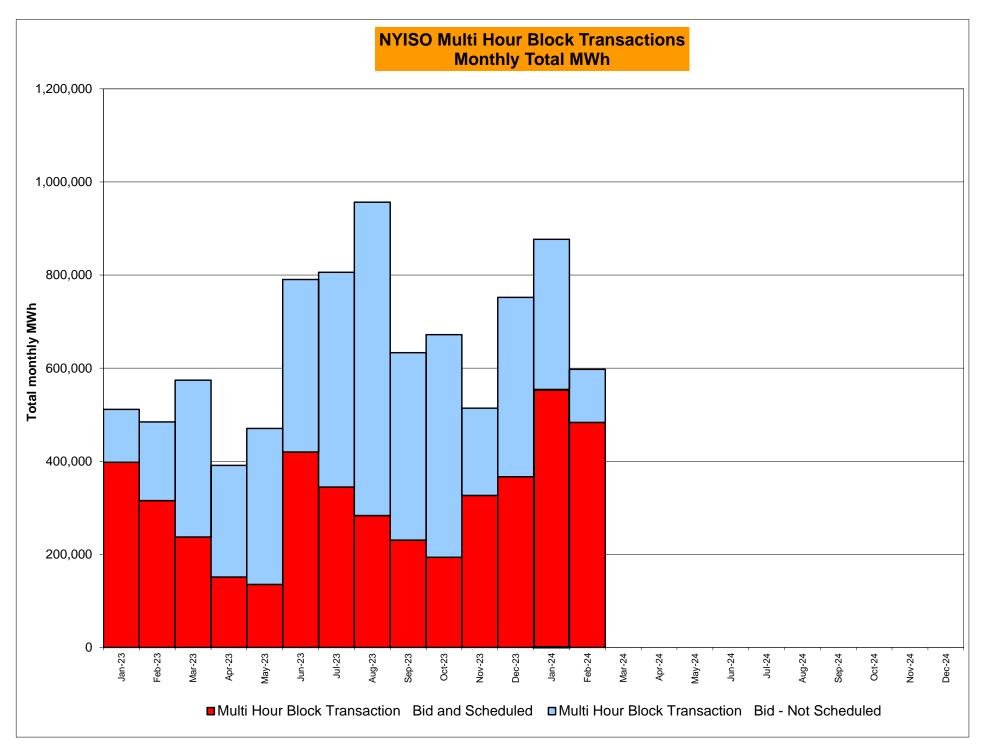

DAM Contract Balancing amounts are for payments made to generating units to make them whole for being dispatched below their Day-Ahead schedule, as a result of out-of-merit dispatches. DAM Bid Production Cost Guarantees for Virtual Transactions are included in the chart and are shown from the inception of Virtual Transactions. These values are small and cannot be identified on the chart. DAM residuals consist of both energy and loss revenue collections and payments. By design, there is a net over collection of revenues due to the difference between the marginal losses paid to generation and the average losses charged to loads. **NYISO Markets Transactions** 