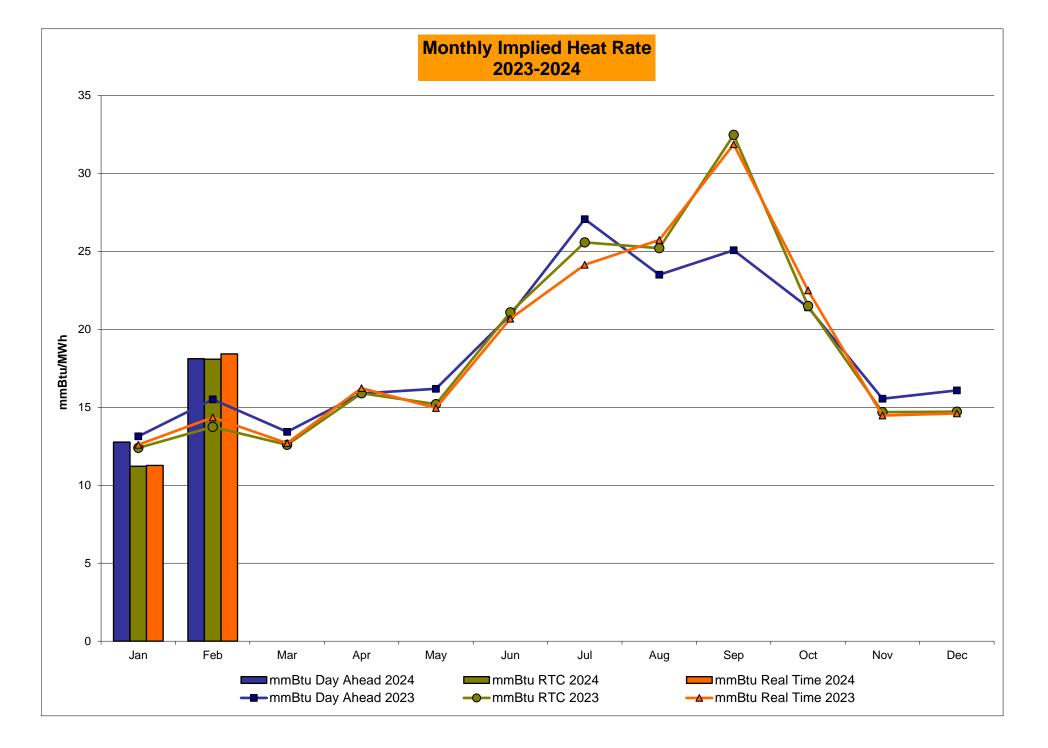

| 0.00               |
| Regulation                       | 8.46             | 12.64            | 9.44      | 8.10             | 5.52              | 6.30          | 6.30         | 6.62            | 9.82             | 9.57    | 5.98       | 4.68               |
| NYCA Regulation Movement         | 0.12             | 0.14             | 0.12      | 0.16             | 0.14              | 0.10          | 0.09         | 0.10            | 0.13             | 0.16    | 0.14       | 0.14               |

### NYISO Markets Ancillary Services Statistics - Unweighted Price (\$/MWH) - RT

### NYISO In City Energy Mitigation - AMP (NYC Zone) 2023 - 2024 Percentage of committed unit-hours mitigated



#### NYISO In City Energy Mitigation (NYC Zone) 2023 - 2024 Monthly megawatt hours mitigated







# NYISO LBMP ZONES



Market Mitigation and Analysis Prepared: 3/8/2024 1:05 PM

### Billing Codes for Chart C

| Chart - C Category Name                   | Billing Code | Billing Category Name                                                              |
|-------------------------------------------|--------------|------------------------------------------------------------------------------------|
| Bid Production Cost Guarantee Balancing   | 81203        | Balancing NYISO Bid Production Cost Guarantee - Internal Units                     |
| Bid Production Cost Guarantee Balancing   | 81204        | Balancing NYISO Bid Production Cost Guarantee - External Units                     |
| Bid Production Cost Guarantee Balancing   | 81205        | Balancing NYISO Bid Production Cost Guara