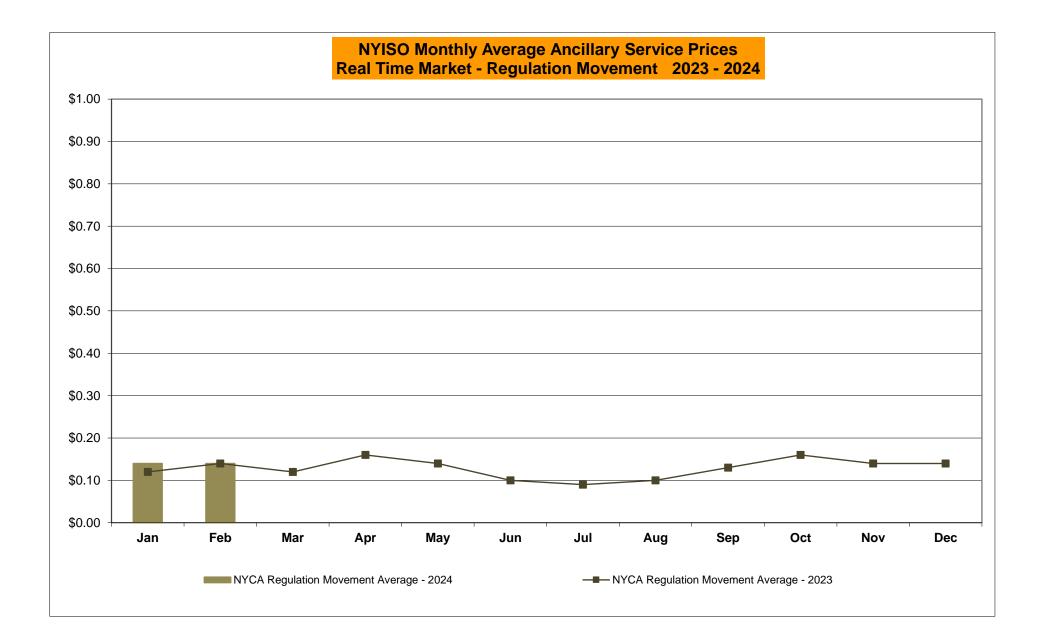

| _      | Sep-24           |            |            |                |                | _      | Sep-24           |                |                |                |           |
|        | 0                |            |            |                |            |        |                  |            |            |                |                |        |                  |                |                |                |           |
|        | Oct-24<br>Nov-24 |            |            |                |            | _      | Oct-24<br>Nov-24 |            |            |                |                |        | Oct-24<br>Nov-24 |                |                |                |           |



Market Mitigation and Analysis Prepared: 3/8/2024 1:04 PM





























| 2024                             | January | February | March | April | May   | June  | July | August | September | October | November | December |
|----------------------------------|---------|----------|-------|-------|-------|-------|------|--------|-----------|---------|----------|----------|
| Day Ahead Market                 | January | rebruary | March |       | iviay | Julie | July | August | Oeptember | October | November | December |
| 10 Min Spin Long Island (K)      | 6.79    | 4.69     |       |       |       |       |      |        |           |         |          |          |
| 10 Min Spin NYC (J)              | 7.68    | 4.78     |       |       |       |       |      |        |           |         |          |          |
| 10 Min Spin SENY (GHI)           | 6.79    | 4