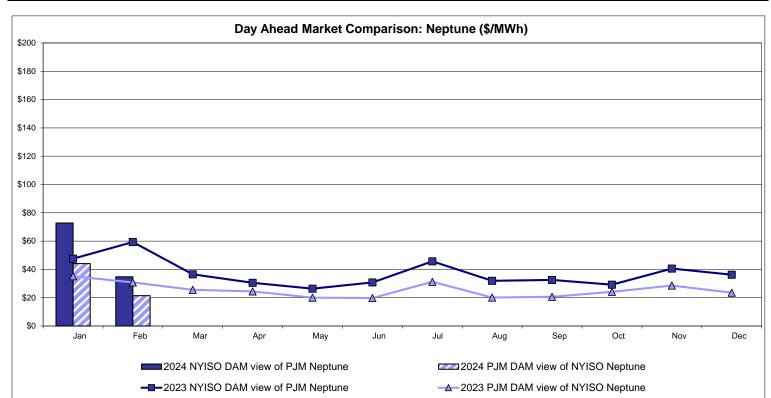

/2024 1:06 PM



# **External Comparison PJM**

#### **External Comparison Ontario IESO**



Notes: Exchange factor used for February 2024 was 0.740743484235127 to US HOEP: Hourly Ontario Energy Price Pre-Dispatch: Projected Energy Price



#### External Controllable Line: Cross Sound Cable (New England)



Note:

ISO-NE Forecast is an advisory posting @ 18:00 day before.

The DAM and R/T prices at the Shorham 13899 interface are used for ISO-NE.

The DAM and R/T prices at the CSC interface are used for NYISO.



## **External Controllable Line: Northport - Norwalk (New England)**



Note:

ISO-NE Forecast is an advisory posting @ 18:00 day before.

The DAM and R/T prices at the Northport 138 interface are used for ISO-NE.

The DAM and R/T prices at the 1385 interface are used for NYISO.



#### Real Time Market Comparison: Neptune (\$/MWh) \$200 \$180 \$160 \$140 \$120 \$100 \$80 \$60 \$40 $\cap$ \$20 \$0 Oct Jan Feb Mar Apr May Jun Jul Aug Sep Nov Dec 2024 NYISO RT view of PJY Neptune 2024 NYISO RTC view of PJY Neptune 2024 PJY R/T view of NYISO Neptune -D-2023 NYISO RT view of PJY Neptune 2023 NYISO RTC view of PJY Neptune -O-2023 PJY R/T view of NYISO Neptune

## **External Controllable Line: Neptune (PJM)**

## **External Comparison Hydro-Quebec**







# External Controllable Line: Linden VFT (PJM)



# External Controllable Line: Hudson (PJM)





#### NYISO Real Time Price Correction Statistics

| 2024<br>Hour Corrections