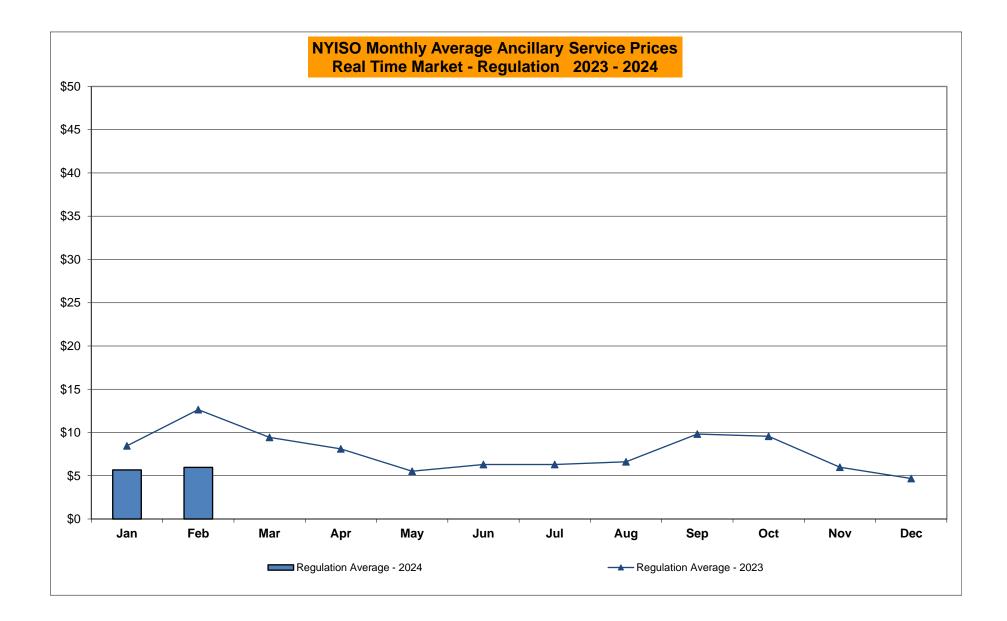

| _      | Sep-24           |            |            |                |                | _      | Sep-24           |                |                |                |           |
|        | 0                |            |            |                |            |        |                  |            |            |                |                |        |                  |                |                |                |           |
|        | Oct-24<br>Nov-24 |            |            |                |            | _      | Oct-24<br>Nov-24 |            |            |                |                |        | Oct-24<br>Nov-24 |                |                |                |           |



Market Mitigation and Analysis Prepared: 3/8/2024 1:04 PM





























| 2024                             | January | February | March | April | May   | June  | July | August | September | October | November | December |
|----------------------------------|---------|----------|-------|-------|-------|-------|------|--------|-----------|---------|----------|----------|
| Day Ahead Market                 | January | rebruary | March |       | iviay | Julie | July | August | Oeptember | October | November | December |
| 10 Min Spin Long Island (K)      | 6.79    | 4.69     |       |       |       |       |      |        |           |         |          |          |
| 10 Min Spin NYC (J)              | 7.68    | 4.78     |       |       |       |       |      |        |           |         |          |          |
| 10 Min Spin SENY (GHI)           | 6.79    |