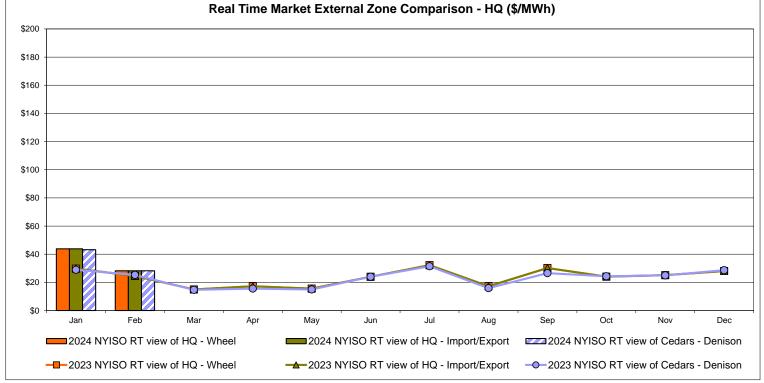

t the CSC interface are used for NYISO.



## **External Controllable Line: Northport - Norwalk (New England)**



Note:

ISO-NE Forecast is an advisory posting @ 18:00 day before.

The DAM and R/T prices at the Northport 138 interface are used for ISO-NE.

The DAM and R/T prices at the 1385 interface are used for NYISO.



#### Real Time Market Comparison: Neptune (\$/MWh) \$200 \$180 \$160 \$140 \$120 \$100 \$80 \$60 \$40 $\cap$ \$20 \$0 Oct Jan Feb Mar Apr May Jun Jul Aug Sep Nov Dec 2024 NYISO RT view of PJY Neptune 2024 NYISO RTC view of PJY Neptune 2024 PJY R/T view of NYISO Neptune -D-2023 NYISO RT view of PJY Neptune 2023 NYISO RTC view of PJY Neptune -O-2023 PJY R/T view of NYISO Neptune

## **External Controllable Line: Neptune (PJM)**

## **External Comparison Hydro-Quebec**







# External Controllable Line: Linden VFT (PJM)



# External Controllable Line: Hudson (PJM)





#### NYISO Real Time Price Correction Statistics

| 2024<br>Hour Corrections