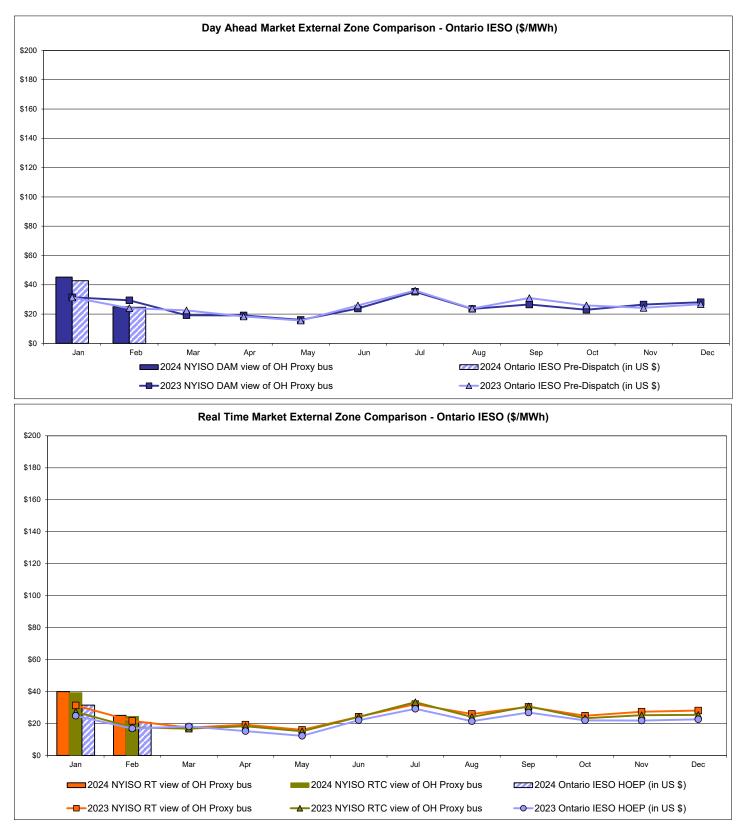

7.91                 | 32.99                                        | 32.88                   | 30.13                      | 30.58                         | 28.26                           |
| Standard Deviation | 10.46           | 11.84                        | 11.84                             | 11.80  | 12.32          | 31.33                 | 17.23                                        | 15.29                   | 12.02                      | 12.54                         | 12.28                           |

\* Straight LBMP averages















Market Mitigation and Analysis Prepared:3/8/2024 1:04 PM

# External Comparison ISO-New England





#### Market Mitigation and Analysis Prepared: 3/8/2024 1:06 PM



# **External Comparison PJM**

#### **External Comparison Ontario IESO**



Notes: Exchange factor used for February 2024 was 0.740743484235127 to US HOEP: Hourly Ontario Energy Price Pre-Dispatch: Projected Energy Price



#### External Controllable Line: Cross Sound Cable (New England)



Note:

ISO-NE Forecast is an advisory posting @ 18:00 day before.

The DAM and R/T prices at the Shorham 13899 interface are used for ISO-NE.

The DAM and R/T prices at the CSC interface are used for NYISO.



## **External Controllable Line: Northport - Norwalk (New England)**



Note:

ISO-NE Forecast is an advisory posting @ 18:00 day before.

The DAM and R/T prices at the Northport 138 interface are used for ISO-NE.

The DAM and R/T prices at the 1385 interface are used for NYISO.



#### Real Time Market Comparison: Neptune (\$/MWh) \$200 \$180 \$160 \$140 \$120 \$100 \$