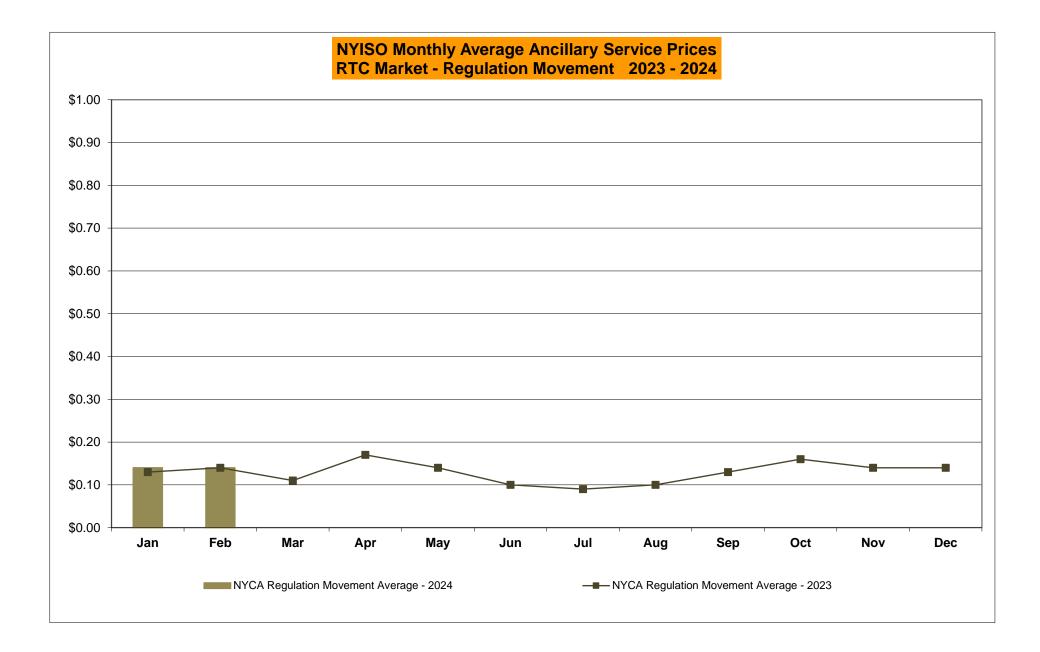

#### <u>NYISO Average Cost/MWh (Energy and Ancillary Services)</u> \* <u>from the LBMP Customer point of view</u>

| 2024<br>LBMP<br>NTAC<br>Reserve<br>Regulation<br>NYISO Cost of Operations<br>FERC Fee Recovery<br>Uplift<br>Uplift: Local Reliability Share<br>Uplift: Statewide Share<br>Voltage Support and Black Start<br>Avg Monthly Cost | <u>January</u><br>65.76<br>1.48<br>0.78<br>0.12<br>0.80<br>0.07<br>(0.76)<br>0.04<br>(0.80)<br>0.47<br>68.68 | February           31.33           1.29           0.54           0.09           0.78           0.08           (0.27)           0.08           (0.35)           0.47           34.25 | <u>March</u>   | <u>April</u> | <u>May</u>     | June         | <u>July</u>  | <u>August</u> | <u>September</u> | <u>October</u> | <u>November</u> | <u>December</u> |
|-------------------------------------------------------------------------------------------------------------------------------------------------------------------------------------------------------------------------------|--------------------------------------------------------------------------------------------------------------|-------------------------------------------------------------------------------------------------------------------------------------------------------------------------------------|----------------|--------------|----------------|--------------|--------------|---------------|------------------|----------------|-----------------|-----------------|
| Avg YTD Cost                                                                                                                                                                                                                  | 68.75                                                                                                        | 52.70                                                                                                                                                                               |                |              |                |              |              |               |                  |                |                 |                 |
| TSA \$ per NYC MWh                                                                                                                                                                                                            | 0.00                                                                                                         | 0.07                                                                                                                                                                                |                |              |                |              |              |               |                  |                |                 |                 |
| 2023                                                                                                                                                                                                                          | <u>January</u>                                                                                               | <u>February</u>                                                                                                                                                                     | <u>March</u>   | <u>April</u> | <u>May</u>     | June         | <u>July</u>  | <u>August</u> | <u>September</u> | <u>October</u> | November        | December        |
| LBMP                                                                                                                                                                                                                          | 42.10                                                                                                        | 55.47                                                                                                                                                                               | 31.11          | 28.07        | 23.13          | 29.85        | 45.70        | 29.95         | 36.92            | 28.10          | 34.90           | 33.67           |
| NTAC                                                                                                                                                                                                                          | 2.82                                                                                                         | 1.15                                                                                                                                                                                | 1.39           | 1.72         | 1.38           | 1.62         | 1.79         | 1.74          | 1.19             | 1.43           | 1.36            | 1.58            |
| Reserve                                                                                                                                                                                                                       | 0.72                                                                                                         | 0.90                                                                                                                                                                                | 0.73           | 0.85         | 0.81           | 0.69         | 0.76         | 0.56          | 0.50             | 0.77           | 0.66            | 0.59            |
| Regulation                                                                                                                                                                                                                    | 0.09                                                                                                         | 0.13                                                                                                                                                                                | 0.13           | 0.15         | 0.12           | 0.10         | 0.10         | 0.09          | 0.08             | 0.18           | 0.11            | 0.10            |
| NYISO Cost of Operations                                                                                                                                                                                                      | 0.77                                                                                                         | 0.77<br>0.09                                                                                                                                                                        | 0.77           | 0.78<br>0.10 | 0.78           | 0.78         | 0.80<br>0.06 | 0.80          | 0.80<br>0.08     | 0.79           | 0.76            | 0.78            |
| FERC Fee Recovery<br>Uplift                                                                                                                                                                                                   | 0.08<br>(0.38)                                                                                               | (0.27)                                                                                                                                                                              | 0.09<br>(0.00) | (0.34)       | 0.10<br>(0.13) | 0.09<br>0.09 | (0.43)       | 0.07<br>0.16  | (0.58)           | 0.09<br>1.35   | 0.08<br>(0.11)  | 0.08<br>(0.03)  |
| Uplift: Local Reliability Share                                                                                                                                                                                               | 0.03                                                                                                         | 0.03                                                                                                                                                                                | 0.09           | 0.04         | 0.07           | 0.09         | 0.20         | 0.10          | 0.11             | 1.35           | 0.08            | 0.03            |
| Uplift: Statewide Share                                                                                                                                                                                                       | (0.41)                                                                                                       | (0.30)                                                                                                                                                                              | (0.10)         | (0.38)       | (0.20)         | (0.26)       | (0.62)       | (0.03)        | (0.68)           | (0.09)         | (0.19)          | (0.06)          |
| Voltage Support and Black Start                                                                                                                                                                                               | 0.42                                                                                                         | 0.42                                                                                                                                                                                | 0.43           | 0.43         | 0.43           | 0.43         | 0.44         | 0.44          | 0.44             | 0.44           | 0.42            | 0.43            |
| Avg Monthly Cost                                                                                                                                                                                                              | 46.56                                                                                                        | 58.58                                                                                                                                                                               | 34.58          | 31.67        | 26.55          | 33.60        | 49.17        | 33.76         | 39.38            | 33.07          | 38.13           | 37.14           |
| Avg YTD Cost                                                                                                                                                                                                                  | 10.01                                                                                                        | 50.00                                                                                                                                                                               | 40.05          | 40.45        | 40.45          | 00.07        | 44 40        | 40.40         | 40.00            | 00.44          |                 | 20.40           |
| •                                                                                                                                                                                                                             | 46.64                                                                                                        | 52.36                                                                                                                                                                               | 46.65          | 43.45        | 40.45          | 39.27        | 41.18        | 40.13         | 40.06            | 39.44          | 39.32           | 39.12           |