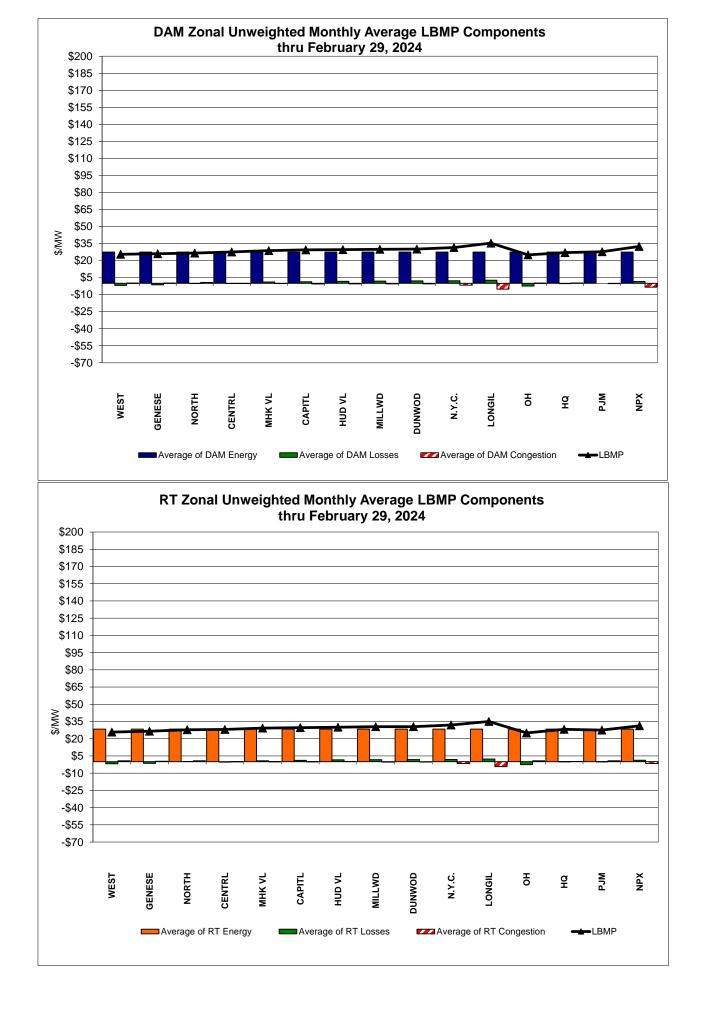

DAM Contract Balancing amounts are for payments made to generating units to make them whole for being dispatched below their Day-Ahead schedule, as a result of out-of-merit dispatches. DAM Bid Production Cost Guarantees for Virtual Transactions are included in the chart and are shown from the inception of Virtual Transactions. These values are small and cannot be identified on the chart. DAM residuals consist of both energy and loss revenue collections and payments. By design, there is a net over collection of revenues due to the difference between the marginal losses paid to generation and the average losses charged to loads. **NYISO Markets Transactions** 