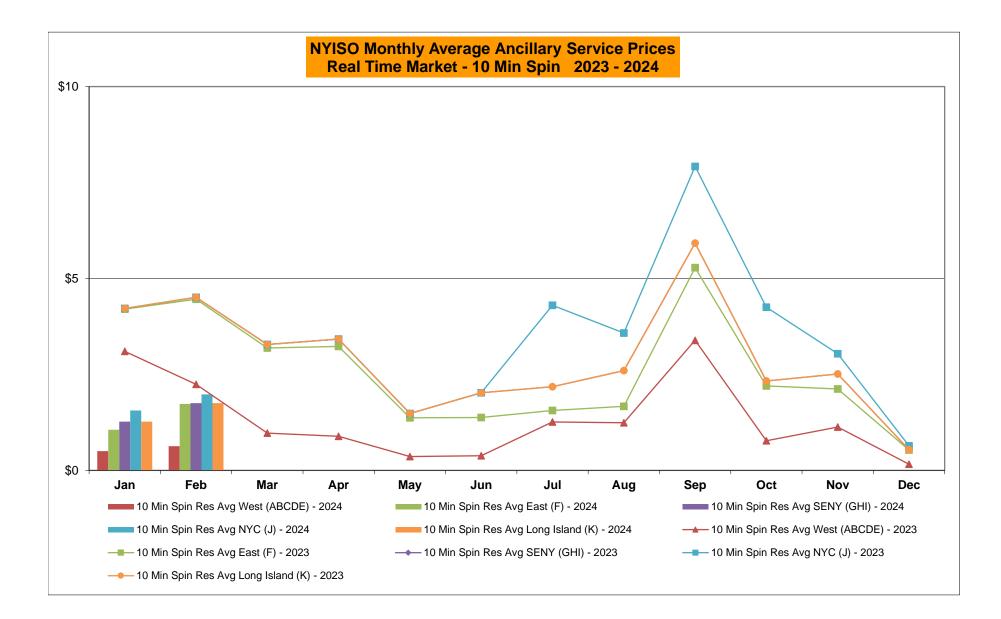

#### <u>NYISO Average Cost/MWh (Energy and Ancillary Services)</u> \* <u>from the LBMP Customer point of view</u>

| 2024<br>LBMP<br>NTAC<br>Reserve<br>Regulation<br>NYISO Cost of Operations<br>FERC Fee Recovery<br>Uplift<br>Uplift: Local Reliability Share<br>Uplift: Statewide Share<br>Voltage Support and Black Start<br>Avg Monthly Cost | <u>January</u><br>65.76<br>1.48<br>0.78<br>0.12<br>0.80<br>0.07<br>(0.76)<br>0.04<br>(0.80)<br>0.47<br>68.68 | February           31.33           1.29           0.54           0.09           0.78           0.08           (0.27)           0.08           (0.35)           0.47           34.25 | <u>March</u>   | <u>April</u> | <u>May</u>     | June         | <u>July</u>  | <u>August</u> | <u>September</u> | <u>October</u> | <u>November</u> | <u>December</u> |
|-------------------------------------------------------------------------------------------------------------------------------------------------------------------------------------------------------------------------------|--------------------------------------------------------------------------------------------------------------|-------------------------------------------------------------------------------------------------------------------------------------------------------------------------------------|----------------|--------------|----------------|--------------|--------------|---------------|------------------|----------------|-----------------|-----------------|
| Avg YTD Cost                                                                                                                                                                                                                  | 68.75                                                                                                        | 52.70                                                                                                                                                                               |                |              |                |              |              |               |                  |                |                 |                 |
| TSA \$ per NYC MWh                                                                                                                                                                                                            | 0.00                                                                                                         | 0.07                                                                                                                                                                                |                |              |                |              |              |               |                  |                |                 |                 |
| 2023                                                                                                                                                                                                                          | <u>January</u>                                                                                               | <u>February</u>                                                                                                                                                                     | <u>March</u>   | <u>April</u> | <u>May</u>     | June         | <u>July</u>  | <u>August</u> | <u>September</u> | <u>October</u> | November        | December        |
| LBMP                                                                                                                                                                                                                          | 42.10                                                                                                        | 55.47                                                                                                                                                                               | 31.11          | 28.07        | 23.13          | 29.85        | 45.70        | 29.95         | 36.92            | 28.10          | 34.90           | 33.67           |
| NTAC                                                                                                                                                                                                                          | 2.82                                                                                                         | 1.15                                                                                                                                                                                | 1.39           | 1.72         | 1.38           | 1.62         | 1.79         | 1.74          | 1.19             | 1.43           | 1.36            | 1.58            |
| Reserve                                                                                                                                                                                                                       | 0.72                                                                                                         | 0.90                                                                                                                                                                                | 0.73           | 0.85         | 0.81           | 0.69         | 0.76         | 0.56          | 0.50             | 0.77           | 0.66            | 0.59            |
| Regulation                                                                                                                                                                                                                    | 0.09                                                                                                         | 0.13                                                                                                                                                                                | 0.13           | 0.15         | 0.12           | 0.10         | 0.10         | 0.09          | 0.08             | 0.18           | 0.11            | 0.10            |
| NYISO Cost of Operations                                                                                                                                                                                                      | 0.77                                                                                                         | 0.77<br>0.09                                                                                                                                                                        | 0.77           | 0.78<br>0.10 | 0.78           | 0.78         | 0.80<br>0.06 | 0.80          | 0.80<br>0.08     | 0.79           | 0.76            | 0.78            |
| FERC Fee Recovery<br>Uplift                                                                                                                                                                                                   | 0.08<br>(0.38)                                                                                               | (0.27)                                                                                                                                                                              | 0.09<br>(0.00) | (0.34)       | 0.10<br>(0.13) | 0.09<br>0.09 | (0.43)       | 0.07<br>0.16  | (0.58)           | 0.09<br>1.35   | 0.08<br>(0.11)  | 0.08<br>(0.03)  |
| Uplift: Local Reliability Share                                                                                                                                                                                               | 0.03                                                                                                         | 0.03                                                                                                                                                                                | 0.09           | 0.04         | 0.07           | 0.09         | 0.20         | 0.10          | 0.11             | 1.35           | 0.08            | 0.03            |
| Uplift: Statewide Share                                                                                                                                                                                                       | (0.41)                                                                                                       | (0.30)                                                                                                                                                                              | (0.10)         | (0.38)       | (0.20)         | (0.26)       | (0.62)       | (0.03)        | (0.68)           | (0.09)         | (0.19)          | (0.06)          |
| Voltage Support and Black Start                                                                                                                                                                                               | 0.42                                                                                                         | 0.42                                                                                                                                                                                | 0.43           | 0.43         | 0.43           | 0.43         | 0.44         | 0.44          | 0.44             | 0.44           | 0.42            | 0.43            |
| Avg Monthly Cost                                                                                                                                                                                                              | 46.56                                                                                                        | 58.58                                                                                                                                                                               | 34.58          | 31.67        | 26.55          | 33.60        | 49.17        | 33.76         | 39.38            | 33.07          | 38.13           | 37.14           |
| Avg YTD Cost                                                                                                                                                                                                                  | 10.01                                                                                                        | 50.00                                                                                                                                                                               | 40.05          | 40.45        | 40.45          | 00.07        | 44 40        | 40.40         | 40.00            | 00.44          |                 | 20.40           |
| •                                                                                                                                                                                                                             | 46.64                                                                                                        | 52.36                                                                                                                                                                               | 46.65          | 43.45        | 40.45          | 39.27        | 41.18        | 40.13         | 40.06            | 39.44          | 39.32           | 39.12           |