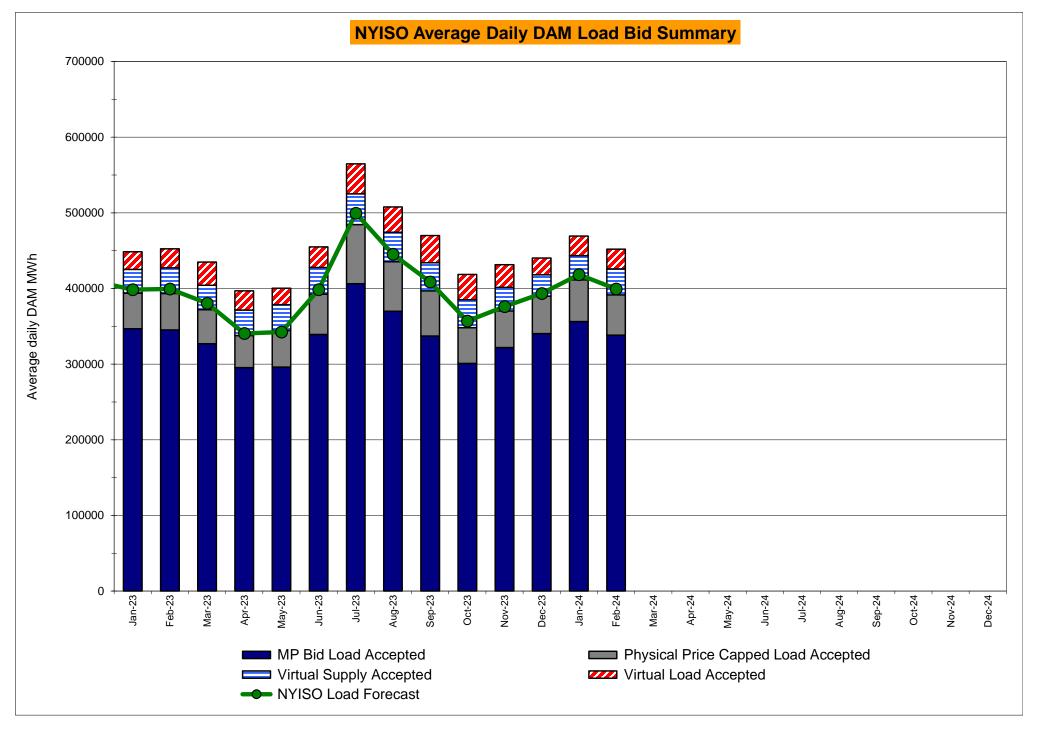

15       | 0.00               |
| Regulation                       | 8.46             | 12.64            | 9.44      | 8.10             | 5.52              | 6.30          | 6.30         | 6.62            | 9.82             | 9.57    | 5.98       | 4.68               |
| NYCA Regulation Movement         | 0.12             | 0.14             | 0.12      | 0.16             | 0.14              | 0.10          | 0.09         | 0.10            | 0.13             | 0.16    | 0.14       | 0.14               |

### NYISO Markets Ancillary Services Statistics - Unweighted Price (\$/MWH) - RT

### NYISO In City Energy Mitigation - AMP (NYC Zone) 2023 - 2024 Percentage of committed unit-hours mitigated



#### NYISO In City Energy Mitigation (NYC Zone) 2023 - 2024 Monthly megawatt hours mitigated







# NYISO LBMP ZONES



Market Mitigation and Analysis Prepared: 3/8/2024 1:05 PM

### Billing Codes for Chart C

| Chart - C Category Name                   | Billing Code | Billing Category Name                                                              |
|-------------------------------------------|--------------|------------------------------------------------------------------------------------|
| Bid Production Cost Guarantee Balancing   | 81203        | Balancing NYISO Bid Production Cost Guarantee - Internal Units                     |
| Bid Production Cost Guarantee Balancing   | 81204        | Balancing NYISO Bid Production Cost Guarantee - External Units                     |
| Bid Production Cost Guarantee Balancing   | 81205        | Balancing NYISO Bid Production Cost Gua