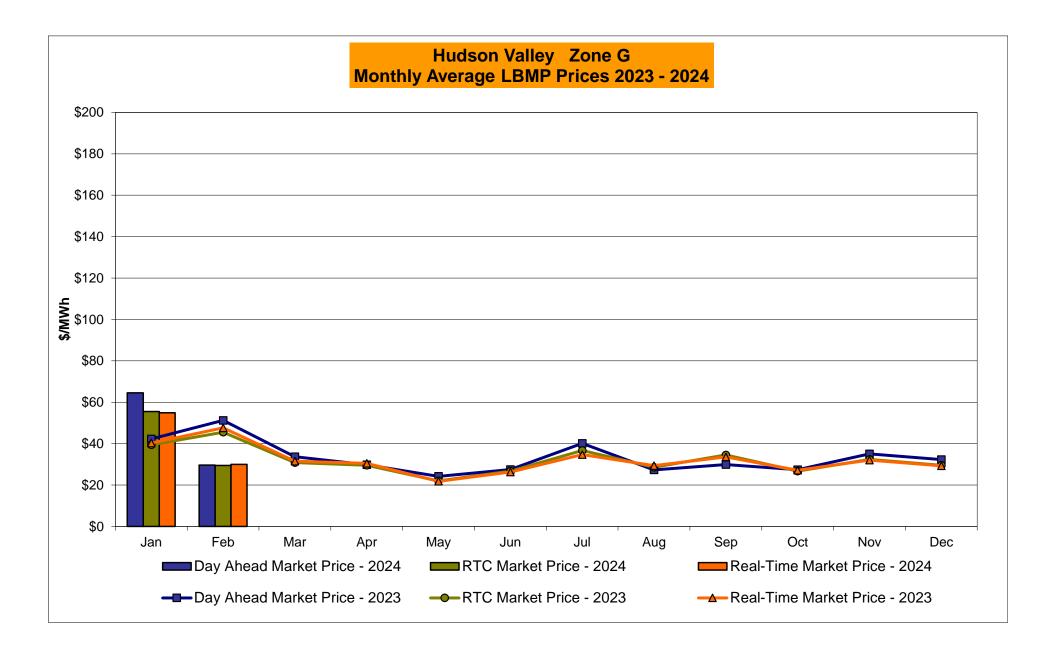

# Market Performance Highlights February 2024

- LBMP for February is \$31.33/MWh; lower than the \$65.76/MWh in January 2024 and lower than \$55.47/MWh in February 2023.
  - Day Ahead Load Weighted LBMPs and Real Time Load Weighted LBMPs are lower compared to January.
- February 2024 average year-to-date monthly cost of \$52.70/MWh is a 0.6% increase from \$52.36/MWh in February 2023.
- Average daily send-out is 409 GWh/day in February; lower than 434 GWh/day in January 2024 and higher than 408 GWh/day in February 2023.
- Natural gas prices are lower compared to the previous month. Distillate prices are higher compared to the previous month.
  - Natural Gas (Transco Z6 NY) was \$1.71/MMBtu, down from \$6.37/MMBtu in January.
  - Natural gas prices (Transco Z6 NY) are down 73.2% year-over-year.
  - Jet Kerosene Gulf Coast was \$19.92/MMBtu, up from \$19.02/MMBtu in January.
  - Jet Kerosene Gulf Coast prices are up 4.6% from last year.
  - Ultra Low Sulfur No.2 Diesel NY Harbor was \$19.84/MMBtu, up from \$19.09/MMBtu in January.
  - Distillate prices are up 4.0% year-over-year.
- Uplift per MWh is higher compared to the previous month.
  - Uplift (not including NYISO cost of operations) is (\$0.27)/MWh; higher than (\$0.76)/MWh in January.
    - Local Reliability Share is \$0.08/MWh, higher than \$0.04/MWh in January.
    - Statewide Share is (\$0.35)/MWh, higher than (\$0.80)/MWh in January.
  - TSA \$ per NYC MWh is \$0.07/MWh.
  - Total uplift costs (Schedule 1 components including NYISO Cost of Operations) are higher than January.

#### <u>NYISO Average Cost/MWh (Energy and Ancillary Services)</u> \* <u>from the LBMP Customer point of view</u>

| 2024<br>LBMP<br>NTAC<br>Reserve<br>Regulation<br>NYISO Cost of Operations<br>FERC Fee Recovery<br>Uplift<br>Uplift: Local Reliability Share<br>Uplift: Statewide Share<br>Voltage Support and Black Start<br>Avg Monthly Cost | <u>January</u><br>65.76<br>1.48<br>0.78<br>0.12<br>0.80<br>0.07<br>(0.76)<br>0.04<br>(0.80)<br>0.47<br>68.68 | February           31.33           1.29           0.54           0.09           0.78           0.08           (0.27)           0.08           (0.35)           0.47           34.25 | <u>March</u>   | <u>April</u> | <u>May</u>     | June         | <u>July</u>  | <u>August</u> | <u>September</u> | <u>October</u> | <u>November</u> | <u>December</u> |
|-------------------------------------------------------------------------------------------------------------------------------------------------------------------------------------------------------------------------------|--------------------------------------------------------------------------------------------------------------|-------------------------------------------------------------------------------------------------------------------------------------------------------------------------------------|----------------|--------------|----------------|--------------|--------------|---------------|------------------|----------------|-----------------|-----------------|
| Avg YTD Cost                                                                                                                                                                                                                  | 68.75                                                                                                        | 52.70                                                                                                                                                                               |                |              |                |              |              |               |                  |                |                 |                 |
| TSA \$ per NYC MWh                                                                                                                                                                                                            | 0.00                                                                                                         | 0.07                                                                                                                                                                                |                |              |                |              |              |               |                  |                |                 |                 |
| 2023                                                                                                                                                                                                                          | <u>January</u>                                                                                               | <u>February</u>                                                                                                                                                                     | <u>March</u>   | <u>April</u> | <u>May</u>     | June         | <u>July</u>  | <u>August</u> | <u>September</u> | <u>October</u> | November        | December        |
| LBMP                                                                                                                                                                                                                          | 42.10                                                                                                        | 55.47                                                                                                                                                                               | 31.11          | 28.07        | 23.13          | 29.85        | 45.70        | 29.95         | 36.92            | 28.10          | 34.90           | 33.67           |
| NTAC                                                                                                                                                                                                                          | 2.82                                                                                                         | 1.15                                                                                                                                                                                | 1.39           | 1.72         | 1.38           | 1.62         | 1.79         | 1.74          | 1.19             | 1.43           | 1.36            | 1.58            |
| Reserve                                                                                                                                                                                                                       | 0.72                                                                                                         | 0.90                                                                                                                                                                                | 0.73           | 0.85         | 0.81           | 0.69         | 0.76         | 0.56          | 0.50             | 0.77           | 0.66            | 0.59            |
| Regulation                                                                                                                                                                                                                    | 0.09                                                                                                         | 0.13                                                                                                                                                                                | 0.13           | 0.15         | 0.12           | 0.10         | 0.10         | 0.09          | 0.08             | 0.18           | 0.11            | 0.10            |
| NYISO Cost of Operations                                                                                                                                                                                                      | 0.77                                                                                                         | 0.77<br>0.09                                                                                                                                                                        | 0.77           | 0.78<br>0.10 | 0.78           | 0.78         | 0.80<br>0.06 | 0.80          | 0.80<br>0.08     | 0.79           | 0.76            | 0.78            |
| FERC Fee Recovery<br>Uplift                                                                                                                                                                                                   | 0.08<br>(0.38)                                                                                               | (0.27)                                                                                                                                                                              | 0.09<br>(0.00) | (0.34)       | 0.10<br>(0.13) | 0.09<br>0.09 | (0.43)       | 0.07<br>0.16  | (0.58)           | 0.09<br>1.35   | 0.08<br>(0.11)  | 0.08<br>(0.03)  |
| Uplift: Local Reliability Share                                                                                                                                                                                               | 0.03                                                                                                         | 0.03                                                                                                                                                                                | 0.09           | 0.04         | 0.07           | 0.09         | 0.20         | 0.10          | 0.11             | 1.35           | 0.08            | 0.03            |
| Uplift: Statewide Share                                                                                                                                                                                                       | (0.41)                                                                                                       | (0.30)                                                                                                                                                                              | (0.10)         | (0.38)       | (0.20)         | (0.26)       | (0.62)       | (0.03)        | (0.68)           | (0.09)         | (0.19)          | (0.06)          |
| Voltage Support and Black Start                                                                                                                                                                                               | 0.42                                                                                                         | 0.42                                                                                                                                                                                | 0.43           | 0.43         | 0.43           | 0.43         | 0.44         | 0.44          | 0.44             | 0.44           | 0.42            | 0.43            |
| Avg Monthly Cost                                                                                                                                                                                                              | 46.56                                                                                                        | 58.58                                                                                                                                                                               | 34.58          | 31.67        | 26.55          | 33.60        | 49.17        | 33.76         | 39.38            | 33.07          | 38.13           | 37.14           |
| Avg YTD Cost                                                                                                                                                                                                                  | 10.01                                                                                                        | 50.00                                                                                                                                                                               | 40.05          | 40.45        | 40.45          | 00.07        | 44 40        | 40.40         | 40.00            | 00.44          |                 | 20.40           |
| •                                                                                                                                                                                                                             | 46.64                                                                                                        | 52.36                                                                                                                                                                               | 46.65          | 43.45        | 40.45          | 39.27        | 41.18        | 40.13         | 40.06            | 39.44          | 39.32           | 39.12           |