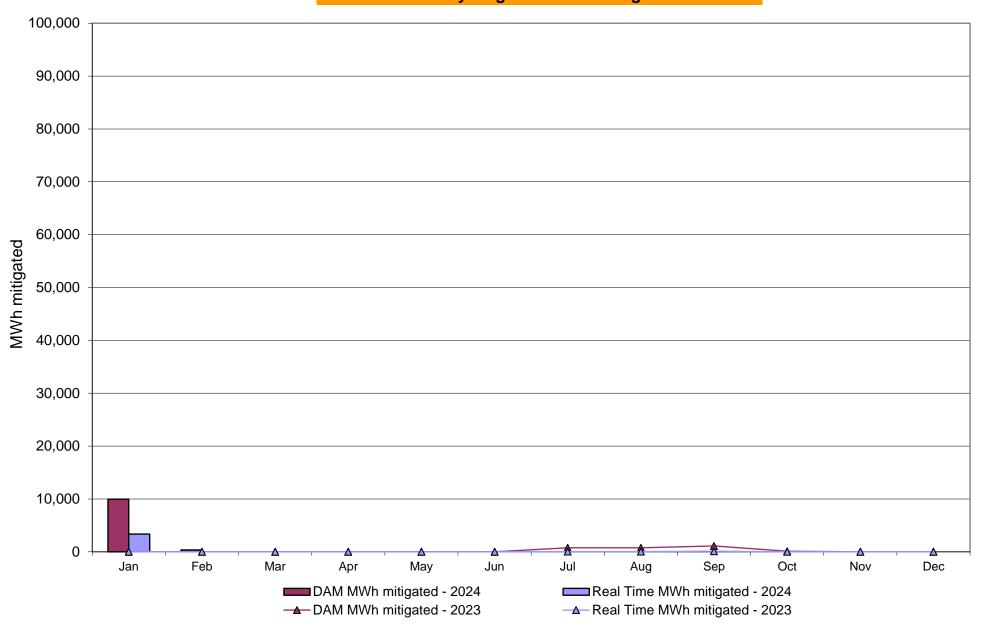

0.15       | 0.00               |
| Regulation                       | 8.46             | 12.64            | 9.44      | 8.10             | 5.52              | 6.30          | 6.30         | 6.62            | 9.82             | 9.57    | 5.98       | 4.68               |
| NYCA Regulation Movement         | 0.12             | 0.14             | 0.12      | 0.16             | 0.14              | 0.10          | 0.09         | 0.10            | 0.13             | 0.16    | 0.14       | 0.14               |

### NYISO Markets Ancillary Services Statistics - Unweighted Price (\$/MWH) - RT

### NYISO In City Energy Mitigation - AMP (NYC Zone) 2023 - 2024 Percentage of committed unit-hours mitigated



#### NYISO In City Energy Mitigation (NYC Zone) 2023 - 2024 Monthly megawatt hours mitigated







# NYISO LBMP ZONES



Market Mitigation and Analysis Prepared: 3/8/2024 1:05 PM

### Billing Codes for Chart C

| Chart - C Category Name                   | Billing Code | Billing Category Name                                                              |
|-------------------------------------------|--------------|------------------------------------------------------------------------------------|
| Bid Production Cost Guarantee Balancing   | 81203        | Balancing NYISO Bid Production Cost Guarantee - Internal Units                     |
| Bid Production Cost Guarantee Balancing   | 81204        | Balancing NYISO Bid Production Cost Guarantee - External Units                     |
| Bid Production Cost Guarantee Balancing   | 81205        | Balancing NYISO Bid Production Cost G