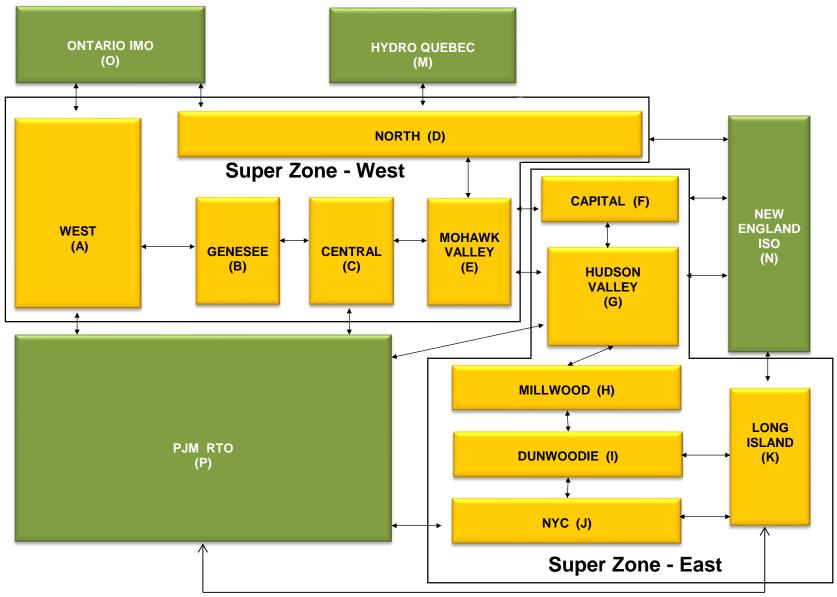

|
| Regulation                       | 8.46             | 12.64            | 9.44      | 8.10             | 5.52              | 6.30          | 6.30         | 6.62            | 9.82             | 9.57    | 5.98       | 4.68               |
| NYCA Regulation Movement         | 0.12             | 0.14             | 0.12      | 0.16             | 0.14              | 0.10          | 0.09         | 0.10            | 0.13             | 0.16    | 0.14       | 0.14               |

### NYISO Markets Ancillary Services Statistics - Unweighted Price (\$/MWH) - RT

### NYISO In City Energy Mitigation - AMP (NYC Zone) 2023 - 2024 Percentage of committed unit-hours mitigated



#### NYISO In City Energy Mitigation (NYC Zone) 2023 - 2024 Monthly megawatt hours mitigated







# NYISO LBMP ZONES



Market Mitigation and Analysis Prepared: 3/8/2024 1:05 PM

### Billing Codes for Chart C

| Chart - C Category Name                   | Billing Code | Billing Category Name                                                              |
|-------------------------------------------|--------------|------------------------------------------------------------------------------------|
| Bid Production Cost Guarantee Balancing   | 81203        | Balancing NYISO Bid Production Cost Guarantee - Internal Units                     |
| Bid Production Cost Guarantee Balancing   | 81204        | Balancing NYISO Bid Production Cost Guarantee - External Units                     |
| Bid Production Cost Guarantee Balancing   | 81205        | Balancing NYISO Bid Production Cost Guarantee Expenditure due t