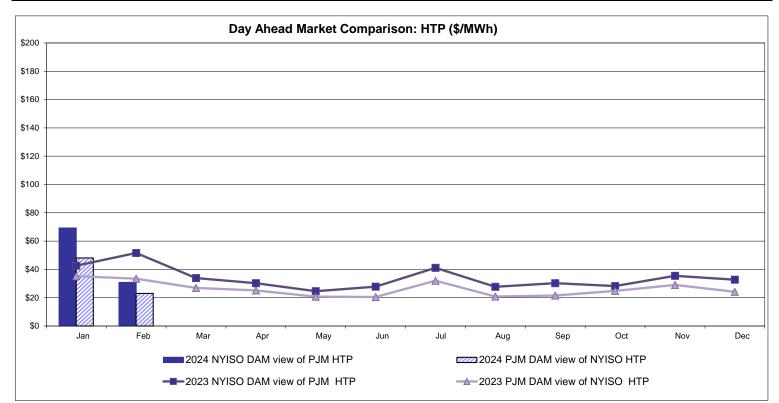

ew England)**



Note:

ISO-NE Forecast is an advisory posting @ 18:00 day before.

The DAM and R/T prices at the Northport 138 interface are used for ISO-NE.

The DAM and R/T prices at the 1385 interface are used for NYISO.



#### Real Time Market Comparison: Neptune (\$/MWh) \$200 \$180 \$160 \$140 \$120 \$100 \$80 \$60 \$40 $\cap$ \$20 \$0 Oct Jan Feb Mar Apr May Jun Jul Aug Sep Nov Dec 2024 NYISO RT view of PJY Neptune 2024 NYISO RTC view of PJY Neptune 2024 PJY R/T view of NYISO Neptune -D-2023 NYISO RT view of PJY Neptune 2023 NYISO RTC view of PJY Neptune -O-2023 PJY R/T view of NYISO Neptune

## **External Controllable Line: Neptune (PJM)**

## **External Comparison Hydro-Quebec**







# External Controllable Line: Linden VFT (PJM)



# External Controllable Line: Hudson (PJM)





#### NYISO Real Time Price Correction Statistics

| 2024<br>Hour Corrections